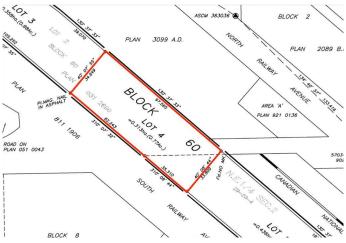

### \$235,000

0 Bedroom, 0.00 Bathroom, Land on 0.75 Acres

Downtown Drumheller, Drumheller, Alberta

Highway Development Land for Sale (East).
Neighbour Tenant: Allied Auto - Auto Sense and Western Financial Group. Dimensions in Meters: (W 30M, S 105M, N 113M, E 35M)
Approximate Size: .82 acres. Zoning: NCD.
Price: \$235,000. Taxes: \$4,109.00 (2024).
This exciting new development land is located on Drumheller's Highest Traffic Route beside the new Auto Sense Development. Western Financial Group Site located across from Ramada, McDonalds, ATB Branch, A&W, FCC, Canadian Tire, and more. Legal Plan: 1711873 Block: 60 Lot: 4. Lot size: 0.75 Acres.

## **Community Information**

Address 200 South Railway Avenue E

Subdivision Downtown Drumheller

City Drumheller
County Drumheller

Province Alberta
Postal Code T0J 0Y0