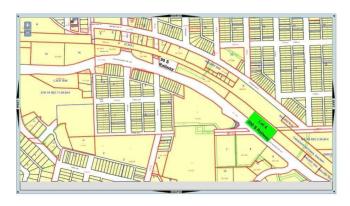

### \$235,000

0 Bedroom, 0.00 Bathroom, Land on 0.75 Acres

Downtown Drumheller, Drumheller, Alberta

Highway Development Land for Sale (East).
Neighbour Tenant: Allied Auto - Auto Sense and Western Financial Group. Dimensions in Meters: (W 30M, S 105M, N 113M, E 35M)
Approximate Size: .82 acres. Zoning: NCD.
Price: \$235,000. Taxes: \$4,109.00 (2024).
This exciting new development land is located on Drumheller's Highest Traffic Route beside the new Auto Sense Development. Western Financial Group Site located across from Ramada, McDonalds, ATB Branch, A&W, FCC, Canadian Tire, and more. Legal Plan: 1711873 Block: 60 Lot: 4. Lot size: 0.75 Acres.

## **Community Information**

Address 200 South Railway Avenue E

Subdivision Downtown Drumheller

City Drumheller
County Drumheller

Province Alberta
Postal Code T0J 0Y0