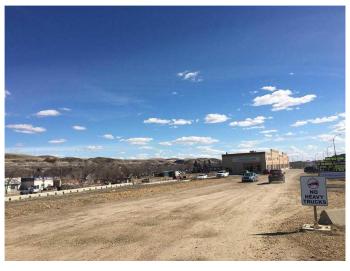

### \$235,000

0 Bedroom, 0.00 Bathroom, Land on 0.75 Acres

Downtown Drumheller, Drumheller, Alberta

Highway Development Land for Sale (East).
Neighbour Tenant: Allied Auto - Auto Sense and Western Financial Group. Dimensions in Meters: (W 30M, S 105M, N 113M, E 35M)
Approximate Size: .82 acres. Zoning: NCD.
Price: \$235,000. Taxes: \$4,109.00 (2024).
This exciting new development land is located on Drumheller's Highest Traffic Route beside the new Auto Sense Development. Western Financial Group Site located across from Ramada, McDonalds, ATB Branch, A&W, FCC, Canadian Tire, and more. Legal Plan: 1711873 Block: 60 Lot: 4. Lot size: 0.75 Acres.