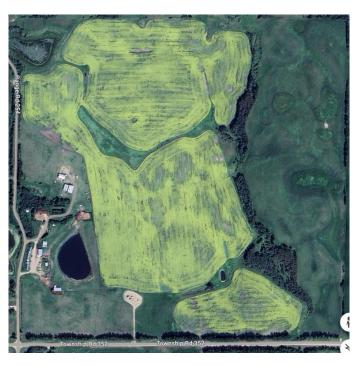

## \$1,450,000

4 Bedroom, 1.00 Bathroom, Agri-Business on 145.79 Acres

Pine Lake West, Rural Red Deer County, Alberta

This is a well established generational farm consisting of 145.79 acres and located southwest of Pine Lake. It offers a 1250 sq ft fully finished bungalow with attached garage and a full compliment of farm buildings including a 40x48 heated Butler Building shop with 220 Pwr, 20x26 metal sided hiproof barn, 24x30 metal sided garage, 12x32 garage, 32x60 metal sided machine shed, 30x50 metal sided machine shed, 30x52 metal sided equipment shed, 24x60 animal shelter, 2 smaller animal shelters, 8x16 feed bin, 12x20 shed. The property is fenced and cross fenced with some corrals. Approx 100 acres of the property is rented at approx \$110/acre for crop. There is about 38 acres of pasture and the farmyard consists of about 7-8 acres. There is gas well revenue that garners \$10,700/year.