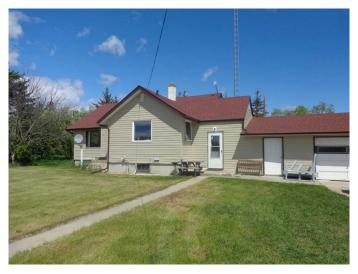

## \$1,450,000

4 Bedroom, 1.00 Bathroom, Agri-Business on 145.79 Acres

Pine Lake West, Rural Red Deer County, Alberta

This is a well established generational farm consisting of 145.79 acres and located southwest of Pine Lake. It offers a 1250 sq ft fully finished bungalow with attached garage and a full compliment of farm buildings including a 40x48 heated Butler Building shop with 220 Pwr, 20x26 metal sided hiproof barn, 24x30 metal sided garage, 12x32 garage, 32x60 metal sided machine shed, 30x50 metal sided machine shed, 30x52 metal sided equipment shed, 24x60 animal shelter, 2 smaller animal shelters, 8x16 feed bin, 12x20 shed. The property is fenced and cross fenced with some corrals. Approx 100 acres of the property is rented at approx \$110/acre for crop. There is about 38 acres of pasture and the farmyard consists of about 7-8 acres. There is gas well revenue that garners \$10,700/year.