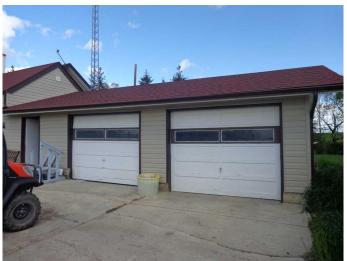

## \$1,450,000

4 Bedroom, 1.00 Bathroom, Agri-Business on 145.79 Acres

Pine Lake West, Rural Red Deer County, Alberta

This is a well established generational farm consisting of 145.79 acres and located southwest of Pine Lake. It offers a 1250 sq ft fully finished bungalow with attached garage and a full compliment of farm buildings including a 40x48 heated Butler Building shop with 220 Pwr, 20x26 metal sided hiproof barn, 24x30 metal sided garage, 12x32 garage, 32x60 metal sided machine shed, 30x50 metal sided machine shed, 30x52 metal sided equipment shed, 24x60 animal shelter, 2 smaller animal shelters, 8x16 feed bin, 12x20 shed. The property is fenced and cross fenced with some corrals. Approx 100 acres of the property is rented at approx \$110/acre for crop. There is about 38 acres of pasture and the farmyard consists of about 7-8 acres. There is gas well revenue that garners \$10,700/year.