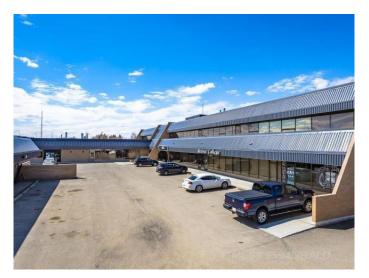

#### \$9

0 Bedroom, 0.00 Bathroom, Commercial on 0.00 Acres

West Lloydminster, Lloydminster, Alberta

This multi-tenant commercial property is located on Lloydminster's busiest road, 44th Street. Ideal for retail or office space, there are a variety of options available depending on our size requirements. The 2nd floor units available are 212 (1588 SF), 217 (1568 SF), 218 (2404 SF). The common areas in this property include washrooms, hallways, foyer and exterior paint have recently been updated and presents a modern professional image. There is drive-up, store front space available on the main floor while the second floor can provide south views with a balcony and has elevator access. Whether you need a single office or you need room for a large corporation be sure to add this one to your list! This property is surrounded by hotels, restaurants and professional services and a high school is just a short walk away.