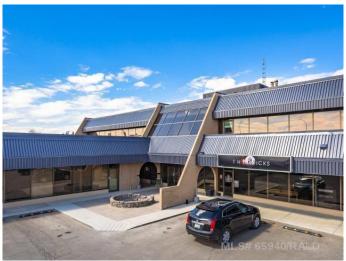

#### \$9

0 Bedroom, 0.00 Bathroom, Commercial on 0.00 Acres

West Lloydminster, Lloydminster, Alberta

This multi-tenant commercial property is located on Lloydminster's busiest road, 44th Street. Ideal for retail or office space, there are a variety of options available depending on our size requirements. The 2nd floor units available are 212 (1588 SF), 217 (1568 SF), 218 (2404 SF). The common areas in this property include washrooms, hallways, foyer and exterior paint have recently been updated and presents a modern professional image. There is drive-up, store front space available on the main floor while the second floor can provide south views with a balcony and has elevator access. Whether you need a single office or you need room for a large corporation be sure to add this one to your list! This property is surrounded by hotels, restaurants and professional services and a high school is just a short walk away.