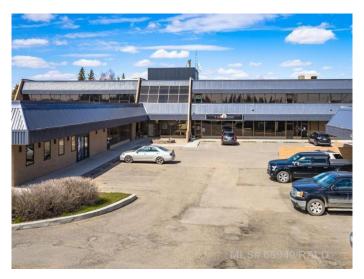

#### \$9

0 Bedroom, 0.00 Bathroom, Commercial on 0.00 Acres

West Lloydminster, Lloydminster, Alberta

This multi-tenant commercial property is located on Lloydminster's busiest road, 44th Street. Ideal for retail or office space, there are a variety of options available depending on our size requirements. The 2nd floor units available are 212 (1588 SF), 217 (1568 SF), 218 (2404 SF). The common areas in this property include washrooms, hallways, foyer and exterior paint have recently been updated and presents a modern professional image. There is drive-up, store front space available on the main floor while the second floor can provide south views with a balcony and has elevator access. Whether you need a single office or you need room for a large corporation be sure to add this one to your list! This property is surrounded by hotels, restaurants and professional services and a high school is just a short walk away.