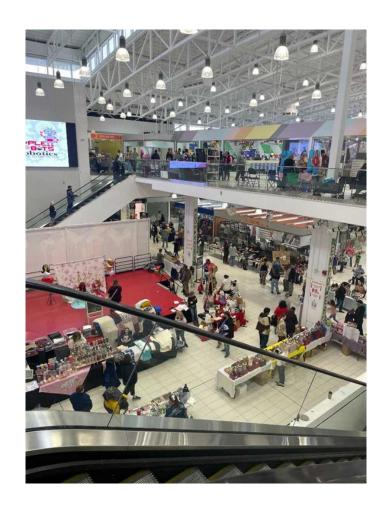

### \$3,000

0 Bedroom, 0.00 Bathroom, Commercial on 0.00 Acres

NONE, Balzac, Alberta

Q15 is one of the largest units at the New Horizon Mall! 654 Sq. ft. are more than the size of the two double units. Only this unit at the mall has exclusive rights in Burger preparation. It is conveniently located close to the private party room and South facing balcony in the food court on the second floor. It is still vacant and never occupied. Set up your own restaurant, bakery or just a simple coffee shop according to your fantasy. Mall is growing in the number of businesses and visitors. Don't lose this amazing possibility to be part of this community!