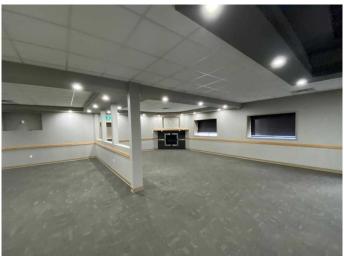

#### \$9

0 Bedroom, 0.00 Bathroom, Commercial on 0.27 Acres

NONE, Oyen, Alberta

This fully renovated building in 2018 designed to be used as 3 separate demised premises; a restaurant, Bar and takeout pizza. Building is divided by a fire wall down the middle, ideally suited for a bar on one side and a restaurant on the other plus an area in the rear that would make an excellent take out Pizza business. This building was previously licensed for 220 person bar /restaurant plus 20 person patio for a total of 240 chairs. The equipment has been removed but the ventilation system and compressor lines are still in place. Substantial long term power construction projects in the area are underway. According to the Oyen's Community Development Strategy and Action Plan, Oyen and surrounding area are in desperate need of a good restaurant, bar and Pizza business to satisfy the local service gap. With a population of 915 plus large construction crews, Oyen is an amazing business oriented town that is the center of everything in their local arena. This listing is being administered for online auction by VPIAuctions. Sale terms "Sold as Is Where Is―; "All Sales Are Final―; 10% non-refundable deposit upon being declared high bidder and meeting or exceeding the reserve price. Auction starts Monday November 4, 2024 9:00 AM ends approx. Thursday November 7, 2024 1:00 PM See listing brokerage for details.