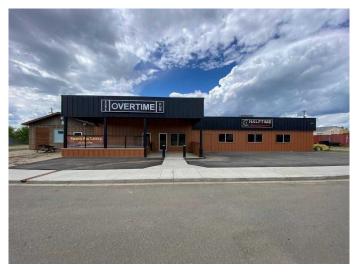

#### \$9

0 Bedroom, 0.00 Bathroom, Commercial on 0.27 Acres

NONE, Oyen, Alberta

This fully renovated building in 2018 designed to be used as 3 separate demised premises; a restaurant, Bar and takeout pizza. Building is divided by a fire wall down the middle, ideally suited for a bar on one side and a restaurant on the other plus an area in the rear that would make an excellent take out Pizza business. This building was previously licensed for 220 person bar /restaurant plus 20 person patio for a total of 240 chairs. The equipment has been removed but the ventilation system and compressor lines are still in place. Substantial long term power construction projects in the area are underway. According to the Oyen's Community Development Strategy and Action Plan, Oyen and surrounding area are in desperate need of a good restaurant, bar and Pizza business to satisfy the local service gap. With a population of 915 plus large construction crews, Oyen is an amazing business oriented town that is the center of everything in their local arena. This listing is being administered for online auction by VPIAuctions. Sale terms "Sold as Is Where Is―; "All Sales Are Final―; 10% non-refundable deposit upon being declared high bidder and meeting or exceeding the reserve price. Auction starts Monday November 4, 2024 9:00 AM ends approx. Thursday November 7, 2024 1:00 PM See listing brokerage for details.