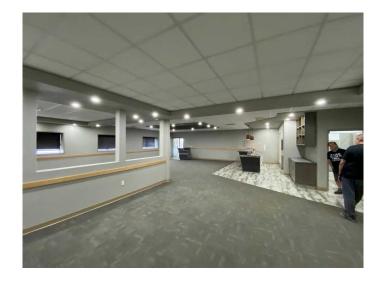

#### \$9

0 Bedroom, 0.00 Bathroom, Commercial on 0.27 Acres

NONE, Oyen, Alberta

This fully renovated building in 2018 designed to be used as 3 separate demised premises; a restaurant, Bar and takeout pizza. Building is divided by a fire wall down the middle, ideally suited for a bar on one side and a restaurant on the other plus an area in the rear that would make an excellent take out Pizza business. This building was previously licensed for 220 person bar /restaurant plus 20 person patio for a total of 240 chairs. The equipment has been removed but the ventilation system and compressor lines are still in place. Substantial long term power construction projects in the area are underway. According to the Oyen's Community Development Strategy and Action Plan, Oyen and surrounding area are in desperate need of a good restaurant, bar and Pizza business to satisfy the local service gap. With a population of 915 plus large construction crews, Oyen is an amazing business oriented town that is the center of everything in their local arena. This listing is being administered for online auction by VPIAuctions. Sale terms "Sold as Is Where Is―; "All Sales Are Final―; 10% non-refundable deposit upon being declared high bidder and meeting or exceeding the reserve price. Auction starts Monday November 4, 2024 9:00 AM ends approx. Thursday November 7, 2024 1:00 PM See listing brokerage for details.