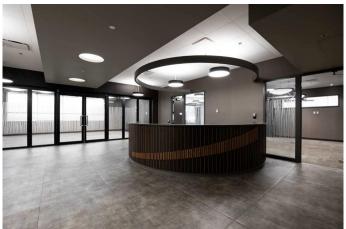

9,991.90 of Demisable and Flexible fully developed office space thoughtfully designed around your needs and focused on creativity, collaboration and innovative ideas. A combination of inviting and accessible private offices, conference rooms and open-plan workspaces. Abundant 7' strip windows offer plenty of natural light. Or custom build to suit your business requirements in the divisible areas. Property Highlights include 10' clear ceiling heights, fully sprinklered and a Central lobby with 2 elevators.