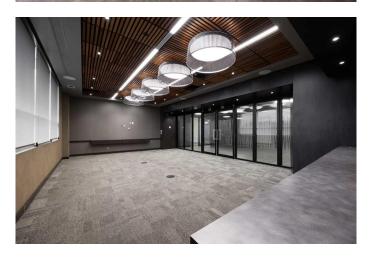

9,991.90 of Demisable and Flexible fully developed office space thoughtfully designed around your needs and focused on creativity, collaboration and innovative ideas. A combination of inviting and accessible private offices, conference rooms and open-plan workspaces. Abundant 7' strip windows offer plenty of natural light. Or custom build to suit your business requirements in the divisible areas. Property Highlights include 10' clear ceiling heights, fully sprinklered and a Central lobby with 2 elevators.