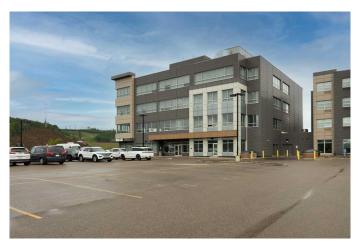

# \$23 - 400, 420 Taiganova Crescent, Fort McMurray

MLS® #A2145273

#### \$23

0 Bedroom, 0.00 Bathroom, Commercial on 3.98 Acres

Taiga Nova Eco Industrial Park, Fort McMurray, Alberta

Give your business an enviable home in the Sawridge Centre Office & Retail Complex. Available on flexible terms, this business centre is Strategically located in a high-exposure area in the sought-after Taiga Nova Industrial Park adjacent to Hwy 63. 7 km from Downtown Fort McMurray with close proximity to residential communities and commercial districts of Eagle Ridge, Stone Creek, Timberlea and Parsons Creek. Convenient access and easy travel to downtown and Fort McMurray's northern businesses and mining operations are only 15 minutes from the Suncor Base plant and 25 minutes to Syncrude.