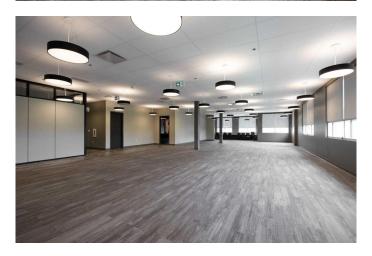

5630.70 Flexible and demisable office space with kitchen thoughtfully designed around your needs and focused on creativity, collaboration and innovative ideas. A combination of inviting and accessible private offices, conference rooms and open-plan workspaces. Abundant 7' strip windows offer plenty of natural light. Or custom build to suit your business requirements in the divisible areas. Property Highlights include 10' clear ceiling heights, fully sprinklered and a Central lobby with 2 elevators.