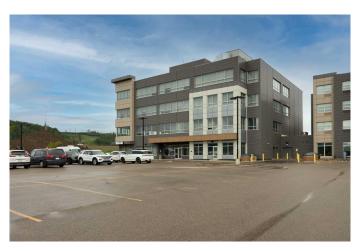

# \$23 - 300, 420 Taiganova Crescent, Fort McMurray

MLS® #A2145269

#### \$23

0 Bedroom, 0.00 Bathroom, Commercial on 3.98 Acres

Taiga Nova Eco Industrial Park, Fort McMurray, Alberta

Give your business an enviable home in Sawridge Centre Office & retail complex. Available on flexible terms, this business centre is Strategically located in a high-exposure area in the sought-after Taiga Nova Industrial Park adjacent to Hwy 63. 7 km from Downtown Fort McMurray with close proximity to residential communities and commercial districts of Eagle Ridge, Stone Creek, Timberlea and Parsons Creek. Convenient access and easy travel to downtown and Fort McMurray's northern businesses and mining operations are only 15 minutes from the Suncor Base plant and 25 minutes to Syncrude.