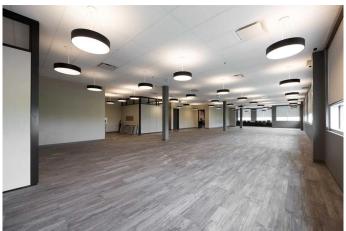

5630.70 Flexible and demisable office space with kitchen thoughtfully designed around your needs and focused on creativity, collaboration and innovative ideas. A combination of inviting and accessible private offices, conference rooms and open-plan workspaces. Abundant 7' strip windows offer plenty of natural light. Or custom build to suit your business requirements in the divisible areas. Property Highlights include 10' clear ceiling heights, fully sprinklered and a Central lobby with 2 elevators.