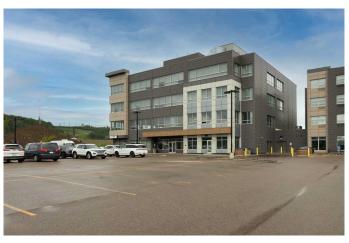

# \$23 - 200, 420 Taiganova Crescent, Fort McMurray

MLS® #A2145265

#### \$23

0 Bedroom, 0.00 Bathroom, Commercial on 3.98 Acres

Taiga Nova Eco Industrial Park, Fort McMurray, Alberta

Give your business an enviable home in the Sawridge Centre Office & Retail Complex. Available on flexible terms, this business centre is Strategically located in a high-exposure area in the sought-after Taiga Nova Industrial Park adjacent to Hwy 63. 7 km from Downtown Fort McMurray with close proximity to residential communities and commercial districts of Eagle Ridge, Stone Creek, Timberlea and Parsons Creek. Convenient access and easy travel to downtown and Fort McMurray's northern businesses and mining operations are only 15 minutes from the Suncor Base plant and 25 minutes to Syncrude.

7,315.30 SF of office space can be built to suit and thoughtfully designed around your needs and focused on creativity, collaboration and innovative ideas. A combination of inviting and accessible private offices, conference rooms and open-plan workspaces. Abundant 7' strip windows offer plenty of natural light. Or custom build to suit your business requirements in the divisible areas. Property Highlights include 10' clear ceiling heights, fully sprinklered and a Central lobby with 2 elevators.