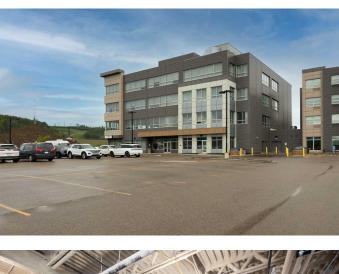

# \$23 - B, 420 Taiganova Crescent, Fort McMurray

MLS® #A2145261

#### \$23

0 Bedroom, 0.00 Bathroom, Commercial on 3.98 Acres

Taiga Nova Eco Industrial Park, Fort McMurray, Alberta

Give your business an enviable home in Sawridge Centre Office & retail complex. Available on flexible terms, this business centre is Strategically located in a high-exposure area in the sought-after Taiga Nova Industrial Park adjacent to Hwy 63. 7 km from Downtown Fort McMurray with close proximity to residential communities and commercial districts of Eagle Ridge, Stone Creek, Timberlea and Parsons Creek. Convenient access and easy travel to downtown and Fort McMurray's northern businesses and mining operations are only 15 minutes from the Suncor Base plant and 25 minutes to Syncrude.

Complimented with ample surface and underground parking and signage opportunities

Access to both public and industry transit, making this location an easy commute to work or work and stay at the hotel

Affordable Rates starting at \$23.00 PSF, Flexible terms. Operating Costs \$13.50 PSF includes utilities