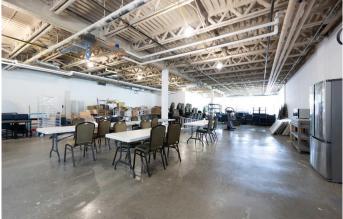

1,797.9 flexible office or retail space with direct ground floor access and exposure can be thoughtfully designed around your needs and focused on creativity, collaboration and innovative ideas. A combination of inviting and accessible private offices, conference rooms and open-plan workspaces. Abundant 7â€<sup>TM</sup> strip windows offer plenty of natural light. Or custom build to suit your business requirements in the divisible areas. Property Highlights include 10â€<sup>TM</sup> clear ceiling heights, fully sprinklered and a Central lobby with 2 elevators.