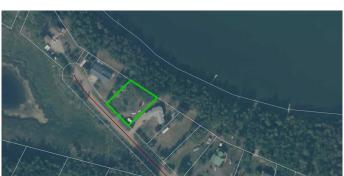

## \$210,000

0 Bedroom, 0.00 Bathroom, Land on 0.46 Acres

NONE, Lac La Biche, Alberta

Lakefront fully serviced lot in Lakeview Estates. Close to the Golf course, Boat Launches, partially cleared and ready for camping or building on.

# **Community Information**

Address 546, 67325 Churchill Park Road

Subdivision NONE

City Lac La Biche

County Lac La Biche County

Province Alberta
Postal Code T0A 2C0

### **Amenities**

Is Waterfront Yes

Waterfront Beach Access, Lake Front, Waterfront, Canal Access