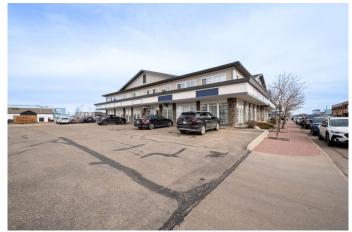

#### \$11

0 Bedroom, 0.00 Bathroom, Commercial on 0.00 Acres

Central Business District., Grande Prairie, Alberta

Prime Class "A" Office Space for Lease

This exceptional 3,532 sq.ft. main-floor office space offers unparalleled flexibility in a prestigious central business district location. Comprised of 3 individual condo units, the space features 16 private offices, 4 washrooms, versatile open work areas, and multiple entry points. The complex boasts ample parking, prominent signage visibility on 97th Ave, and a dynamic mix of professional tenants.