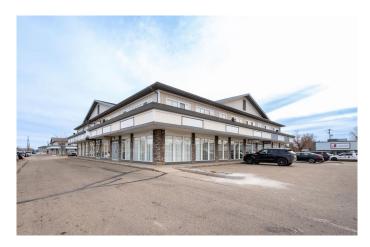

#### \$11

0 Bedroom, 0.00 Bathroom, Commercial on 0.00 Acres

Central Business District., Grande Prairie, Alberta

Prime Class "A" Office Space for Lease

This exceptional 3,532 sq.ft. main-floor office space offers unparalleled flexibility in a prestigious central business district location. Comprised of 3 individual condo units, the space features 16 private offices, 4 washrooms, versatile open work areas, and multiple entry points. The complex boasts ample parking, prominent signage visibility on 97th Ave, and a dynamic mix of professional tenants.