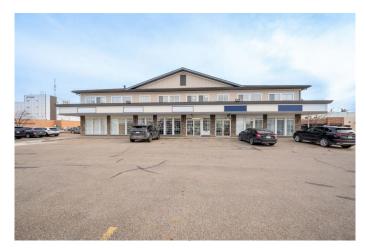

#### \$11

0 Bedroom, 0.00 Bathroom, Commercial on 0.00 Acres

Central Business District., Grande Prairie, Alberta

Prime Class "A" Office Space for Lease

This exceptional 3,532 sq.ft. main-floor office space offers unparalleled flexibility in a prestigious central business district location. Comprised of 3 individual condo units, the space features 16 private offices, 4 washrooms, versatile open work areas, and multiple entry points. The complex boasts ample parking, prominent signage visibility on 97th Ave, and a dynamic mix of professional tenants.