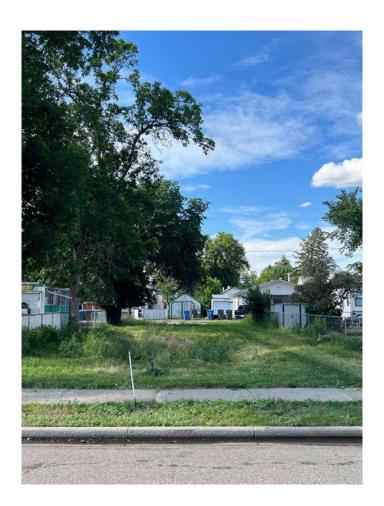

# \$89,900 - 1028 Elm Street Se, Medicine Hat

MLS® #A2143974

#### \$89,900

0 Bedroom, 0.00 Bathroom, Land on 0.11 Acres

River Flats, Medicine Hat, Alberta

Looking to build a new home in a mature and cozy neighbourhood! Right across the street from Elm Street School. A perfect place to build your dream home for you and your family or explore the possibility to own a , multi-family income property. R-LD zoning. Permitted uses - single family detached, duplex. Discretionary uses - Backyard suite, cluster housing, garages, home businesses, secondary suite.