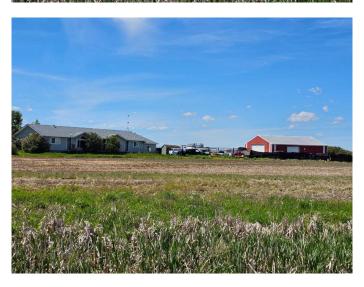

## \$2,890,000

0 Bedroom, 0.00 Bathroom, Land on 112.18 Acres

NONE, Rural Rocky View County, Alberta

Attention Huge Price Reduction\*\*\*\*This is a great holding property. It is located just 1/2 mile north of HWY 22X, on Range Road 282, Township 22, adjacent to the PRAIRIE GATEWAY INDUSTRIAL ASP. Subject Parcel consists of 112.18 acres of cultivated land with 2150 square feet of bungalow residence, and a large workshop, about 2800 sqft. There are 3 bedrooms and 3 bathrooms on the main floor of the house. The basement is partially developed with a large recreation room and a 3 piece bathroom. The land lease and the Residential Acreage rental generate \$57,000.00 income per annum. Please do not approach the residence without a confirmed showing appointment. All showing appointments must be booked through Showing Time with 24-hour advance notice. Tenant rights must be observed.