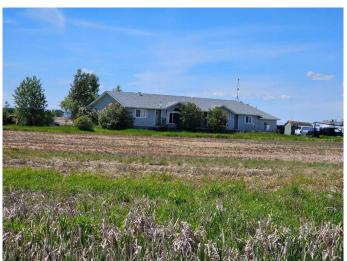

## \$2,890,000

0 Bedroom, 0.00 Bathroom, Land on 112.18 Acres

NONE, Rural Rocky View County, Alberta

Attention Huge Price Reduction\*\*\*\*This is a great holding property. It is located just 1/2 mile north of HWY 22X, on Range Road 282, Township 22, adjacent to the PRAIRIE GATEWAY INDUSTRIAL ASP. Subject Parcel consists of 112.18 acres of cultivated land with 2150 square feet of bungalow residence, and a large workshop, about 2800 sqft. There are 3 bedrooms and 3 bathrooms on the main floor of the house. The basement is partially developed with a large recreation room and a 3 piece bathroom. The land lease and the Residential Acreage rental generate \$57,000.00 income per annum. Please do not approach the residence without a confirmed showing appointment. All showing appointments must be booked through Showing Time with 24-hour advance notice. Tenant rights must be observed.