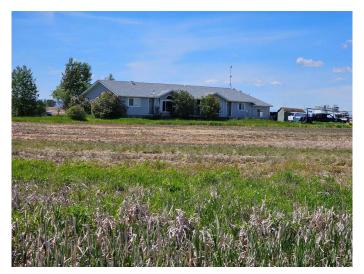

## \$2,890,000

0 Bedroom, 0.00 Bathroom, Land on 112.18 Acres

NONE, Rural Rocky View County, Alberta

Attention Huge Price Reduction\*\*\*\*This is a great holding property. It is located just 1/2 mile north of HWY 22X, on Range Road 282, Township 22, adjacent to the PRAIRIE GATEWAY INDUSTRIAL ASP. Subject Parcel consists of 112.18 acres of cultivated land with 2150 square feet of bungalow residence, and a large workshop, about 2800 sqft. There are 3 bedrooms and 3 bathrooms on the main floor of the house. The basement is partially developed with a large recreation room and a 3 piece bathroom. The land lease and the Residential Acreage rental generate \$57,000.00 income per annum. Please do not approach the residence without a confirmed showing appointment. All showing appointments must be booked through Showing Time with 24-hour advance notice. Tenant rights must be observed.