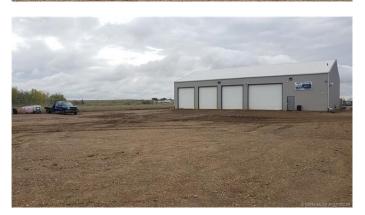

### \$350,000

0 Bedroom, 0.00 Bathroom, Commercial on 0.98 Acres

NONE, Coronation, Alberta

Owners will offer for lease or sale of building. Located in the handy spot near the east entrance of Coronation, this metal clad, 5400 sq ft building built in 2012, is fully fenced. It had an alarm system that could be negotiated into price. There are four huge bays with overhead doors on openers, three overhead radiant heaters and beautiful cement floor. Also some space for an office and washrooms including some shelving that is in the building. The yard is fully graveled, waiting for that certain investor or a customer who knows there is great value here. Overhead doors are 13 ft x 14 ft with openers.