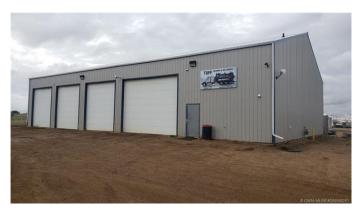

### \$350,000

0 Bedroom, 0.00 Bathroom, Commercial on 0.98 Acres

NONE, Coronation, Alberta

Owners will offer for lease or sale of building. Located in the handy spot near the east entrance of Coronation, this metal clad, 5400 sq ft building built in 2012, is fully fenced. It had an alarm system that could be negotiated into price. There are four huge bays with overhead doors on openers, three overhead radiant heaters and beautiful cement floor. Also some space for an office and washrooms including some shelving that is in the building. The yard is fully graveled, waiting for that certain investor or a customer who knows there is great value here. Overhead doors are 13 ft x 14 ft with openers.