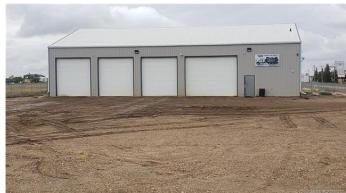

### \$350,000

0 Bedroom, 0.00 Bathroom, Commercial on 0.98 Acres

NONE, Coronation, Alberta

Owners will offer for lease or sale of building. Located in the handy spot near the east entrance of Coronation, this metal clad, 5400 sq ft building built in 2012, is fully fenced. It had an alarm system that could be negotiated into price. There are four huge bays with overhead doors on openers, three overhead radiant heaters and beautiful cement floor. Also some space for an office and washrooms including some shelving that is in the building. The yard is fully graveled, waiting for that certain investor or a customer who knows there is great value here. Overhead doors are 13 ft x 14 ft with openers.