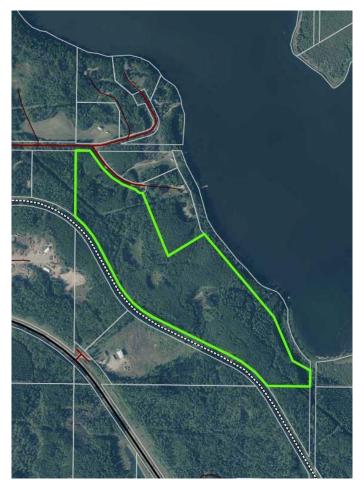

#### \$375,000

0 Bedroom, 0.00 Bathroom, Land on 55.48 Acres

NONE, Lac La Biche, Alberta

Here's a chance to own your own piece of Paradise. This 55.48 parcel of land on Lac La Biche lake with a 10 minute commute to Lac La Biche. The property is mostly treed with access by a county road and with nearly 2000 feet of lakefront in Big Bay. You'll enjoy the privacy along with the wildlife that already inhabit the property as well witness the seasonal changes of the migratory birds that fly through the area. Lac La Biche is a popular destination for the fishing on numerous lake with close proximity to Lakeland Provincial Park as well as 10's of thousands of square miles of crown recreational land. Lac La Biche lake is also a premiere lake for Walleye fishing and is great lake for exploring by boat or a quiet paddle in a kayak or canoe.

### **Essential Information**

| MLS® #    | A2143218         |
|-----------|------------------|
| Price     | \$375,000        |
| Bathrooms | 0.00             |
| Acres     | 55.48            |
| Туре      | Land             |
| Sub-Type  | Residential Land |
| Status    | Active           |