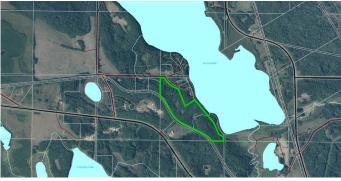

#### \$375,000

0 Bedroom, 0.00 Bathroom, Land on 55.48 Acres

NONE, Lac La Biche, Alberta

Here's a chance to own your own piece of Paradise. This 55.48 parcel of land on Lac La Biche lake with a 10 minute commute to Lac La Biche. The property is mostly treed with access by a county road and with nearly 2000 feet of lakefront in Big Bay. You'll enjoy the privacy along with the wildlife that already inhabit the property as well witness the seasonal changes of the migratory birds that fly through the area. Lac La Biche is a popular destination for the fishing on numerous lake with close proximity to Lakeland Provincial Park as well as 10's of thousands of square miles of crown recreational land. Lac La Biche lake is also a premiere lake for Walleye fishing and is great lake for exploring by boat or a quiet paddle in a kayak or canoe.

### **Essential Information**

| MLS® #    | A2143218         |
|-----------|------------------|
| Price     | \$375,000        |
| Bathrooms | 0.00             |
| Acres     | 55.48            |
| Туре      | Land             |
| Sub-Type  | Residential Land |
| Status    | Active           |