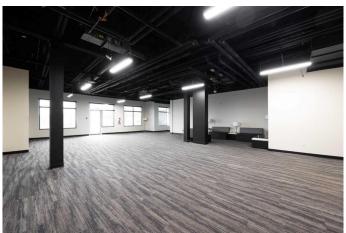

4,315.4 SF of Flexible office/retail space with direct ground floor access that can be thoughtfully designed around your needs and focused on creativity, collaboration and innovative ideas. A combination of inviting and accessible private offices, conference rooms and open-plan workspaces. Abundant 7' strip windows offer plenty of natural light. Or custom build to suit your business requirements in the divisible areas. Property Highlights include 10' clear ceiling heights, fully sprinklered and a Central lobby with 2 elevators.