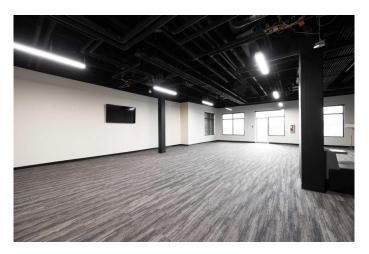

4,315.4 SF of Flexible office/retail space with direct ground floor access that can be thoughtfully designed around your needs and focused on creativity, collaboration and innovative ideas. A combination of inviting and accessible private offices, conference rooms and open-plan workspaces. Abundant 7' strip windows offer plenty of natural light. Or custom build to suit your business requirements in the divisible areas. Property Highlights include 10' clear ceiling heights, fully sprinklered and a Central lobby with 2 elevators.