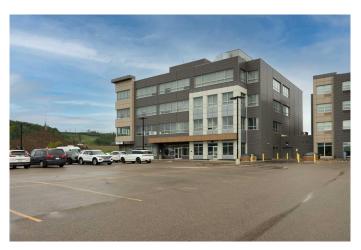

# \$23 - A, 420 Taiganova Crescent, Fort McMurray

MLS® #A2143113

#### \$23

0 Bedroom, 0.00 Bathroom, Commercial on 3.98 Acres

Taiga Nova Eco Industrial Park, Fort McMurray, Alberta

Give your business an enviable home in Sawridge Centre Office & Retail Complex. Available on flexible terms, this business centre is Strategically located in a high-exposure area in the sought-after Taiga Nova Industrial Park adjacent to Hwy 63. 7 km from Downtown Fort McMurray with close proximity to residential communities and commercial districts of Eagle Ridge, Stone Creek, Timberlea and Parsons Creek. Convenient access and easy travel to downtown and Fort McMurray's northern businesses and mining operations are only 15 minutes from the Suncor Base plant and 25 minutes to Syncrude.

4,315.4 SF of Flexible office/retail space with direct ground floor access that can be thoughtfully designed around your needs and focused on creativity, collaboration and innovative ideas. A combination of inviting and accessible private offices, conference rooms and open-plan workspaces. Abundant 7' strip windows offer plenty of natural light. Or custom build to suit your business requirements in the divisible areas. Property Highlights include 10' clear ceiling heights, fully sprinklered and a Central lobby with 2 elevators.