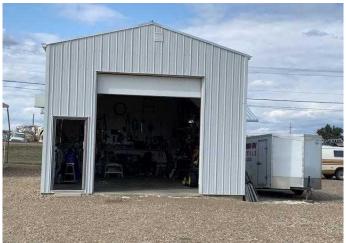

## \$999,999

0 Bedroom, 0.00 Bathroom, Commercial on 2.52 Acres

Dunmore Industrial, Dunmore, Alberta

Need to expand your business? This unique 2.52 acres has 5 separate buildings totaling 19,100 sq ft area. The property is securely fenced and buildings are low maintenance. Great opportunity to relocate your business, start up a new one, or expand your current operation plus have revenue from rent if you like. Convenient to the Trans Canada Highway! Contact your favourite REALTOR® for more information or to see this amazing property in person.