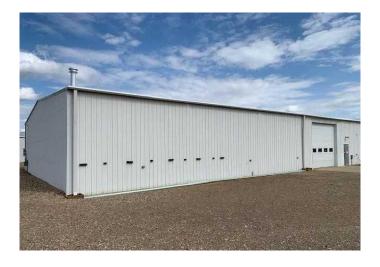

## \$999,999

0 Bedroom, 0.00 Bathroom, Commercial on 2.52 Acres

Dunmore Industrial, Dunmore, Alberta

Need to expand your business? This unique 2.52 acres has 5 separate buildings totaling 19,100 sq ft area. The property is securely fenced and buildings are low maintenance. Great opportunity to relocate your business, start up a new one, or expand your current operation plus have revenue from rent if you like. Convenient to the Trans Canada Highway! Contact your favourite REALTOR® for more information or to see this amazing property in person.