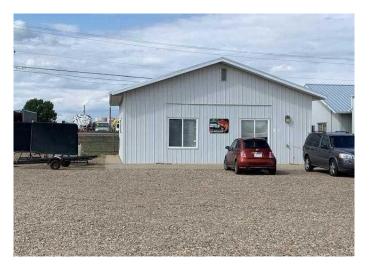

## \$999,999

0 Bedroom, 0.00 Bathroom, Commercial on 2.52 Acres

Dunmore Industrial, Dunmore, Alberta

Need to expand your business? This unique 2.52 acres has 5 separate buildings totaling 19,100 sq ft area. The property is securely fenced and buildings are low maintenance. Great opportunity to relocate your business, start up a new one, or expand your current operation plus have revenue from rent if you like. Convenient to the Trans Canada Highway! Contact your favourite REALTOR® for more information or to see this amazing property in person.