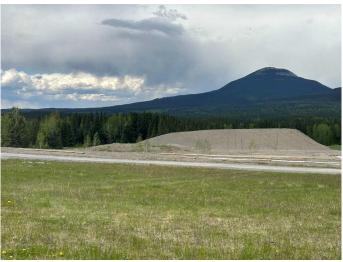

#### NONE, Nordegg, Alberta

Zoned Nordegg Service Commercial, this lot is available for development to compliment the Nordegg Historic commercial core. Located as an interior lot, the views are spectacular looking toward both Mount Baldy and Coliseum Mountain. Nordegg area offers you fishing, OHV, horseback trails. hiking trails, waterfalls, cycling trails and so much more. Opportunity abounds!

# Exterior

Lot Description Views, Interior Lot