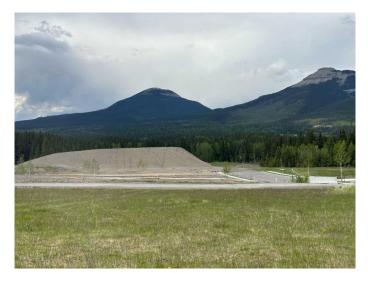

#### NONE, Nordegg, Alberta

Zoned Nordegg Service Commercial, this lot is available for development to compliment the Nordegg Historic commercial core. Located as an interior lot, the views are spectacular looking toward both Mount Baldy and Coliseum Mountain. Nordegg area offers you fishing, OHV, horseback trails. hiking trails, waterfalls, cycling trails and so much more. Opportunity abounds!

# Exterior

Lot Description Views, Interior Lot