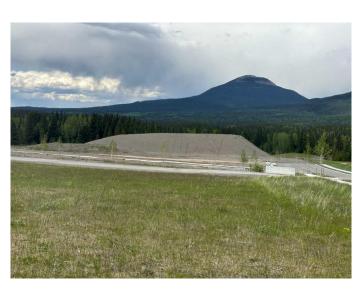

#### NONE, Nordegg, Alberta

Zoned Nordegg Service Commercial, this lot is available for development to compliment the Nordegg Historic commercial core. Located as an interior lot, the views are spectacular looking toward both Mount Baldy and Coliseum Mountain. Nordegg area offers you fishing, OHV, horseback trails. hiking trails, waterfalls, cycling trails and so much more. Opportunity abounds!

# Exterior

Lot Description Views, Interior Lot