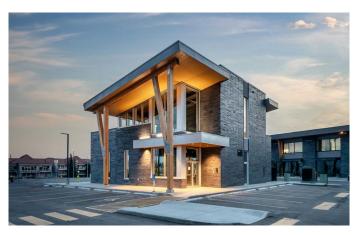

### \$35

0 Bedroom, 0.00 Bathroom, Commercial on 0.00 Acres

Christie Park, Calgary, Alberta

High Visibility !!! High Traffic Count !!! Rare opportunity to operate a business in a brand new building surrounded by residential with exceptional demographics. Christie Crossing is a newly built commercial retail development situated on the corner of 17th Avenue SW and Christie Park Gate SW. With nearby access to Sarcee Trail SW and Sirocco C-Train Station, this pedestrian-friendly site offers high visibility and traffic counts. Current space is +/- 1434 sf on the 2nd floor. Building has elevator and stairs. Few uses are restricted as we cannot interfere with other reserved uses in complex. Ample shared parking space. It is a great office space with great exposure on the 17th Ave with spectacular view and patio.