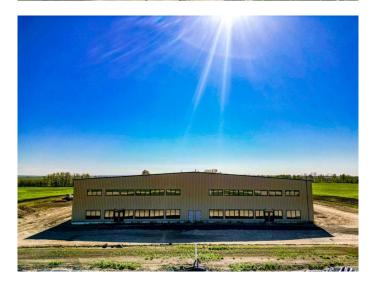

# \$7,500,000

0 Bedroom, 0.00 Bathroom, Commercial on 22.00 Acres

NONE, Rural Wheatland County, Alberta

32,000 sq ft new warehouse available for purchase, including 21 acres of land. • 12,600 Sq Ft on Floor • 6400 Sq Ft Mezzanine • 160 Ft Deep X 160 Ft Wide • 4 Dock Doors with Loading Ramps • 2 Bay Doors 14 Ft High • 22 Ft to Ceiling Girder • 28 Ft to Ceiling Wall • 32 Ft to Ceiling Centre. This structure was designed with two sides that are mirror images of each other. Each side Includes warehouse, office and mezzanine space. Office space is completed on one side and includes offices, boardroom and washroom. The other side has studs up and rough ins done. Mezzanine space is wide open so perfect for a multitude of uses. Each side has separate gas meters and the building has 3 phase power. The location can not be beat with pavement access all the way. Close to Strathmore, Chestermere and Calgary and just off Highway 1 and Country Hills Blvd. The current owner would be interested in leasing one side of the building back from the new owner.

#### **Exterior**

Lot Description Backs on to Park/Green Space, Cleared, Level, Near Golf Course

Roof Metal

Construction Metal Frame

Foundation Slab