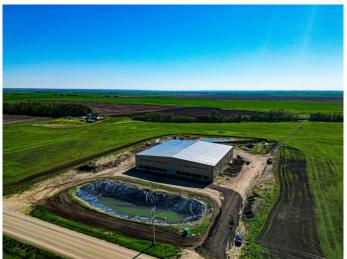

# \$7,500,000

0 Bedroom, 0.00 Bathroom, Commercial on 22.00 Acres

NONE, Rural Wheatland County, Alberta

32,000 sq ft new warehouse available for purchase, including 21 acres of land. • 12,600 Sq Ft on Floor • 6400 Sq Ft Mezzanine • 160 Ft Deep X 160 Ft Wide • 4 Dock Doors with Loading Ramps • 2 Bay Doors 14 Ft High • 22 Ft to Ceiling Girder • 28 Ft to Ceiling Wall • 32 Ft to Ceiling Centre. This structure was designed with two sides that are mirror images of each other. Each side Includes warehouse, office and mezzanine space. Office space is completed on one side and includes offices, boardroom and washroom. The other side has studs up and rough ins done. Mezzanine space is wide open so perfect for a multitude of uses. Each side has separate gas meters and the building has 3 phase power. The location can not be beat with pavement access all the way. Close to Strathmore, Chestermere and Calgary and just off Highway 1 and Country Hills Blvd. The current owner would be interested in leasing one side of the building back from the new owner.

#### **Exterior**

Lot Description Backs on to Park/Green Space, Cleared, Level, Near Golf Course

Roof Metal

Construction Metal Frame

Foundation Slab