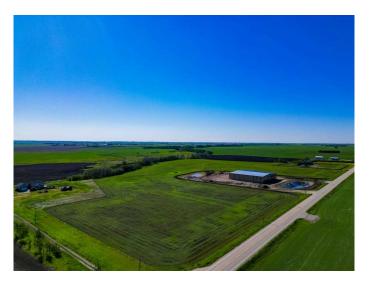

# \$7,500,000

0 Bedroom, 0.00 Bathroom, Commercial on 22.00 Acres

NONE, Rural Wheatland County, Alberta

32,000 sq ft new warehouse available for purchase, including 21 acres of land. • 12,600 Sq Ft on Floor • 6400 Sq Ft Mezzanine • 160 Ft Deep X 160 Ft Wide • 4 Dock Doors with Loading Ramps • 2 Bay Doors 14 Ft High • 22 Ft to Ceiling Girder • 28 Ft to Ceiling Wall • 32 Ft to Ceiling Centre. This structure was designed with two sides that are mirror images of each other. Each side Includes warehouse, office and mezzanine space. Office space is completed on one side and includes offices, boardroom and washroom. The other side has studs up and rough ins done. Mezzanine space is wide open so perfect for a multitude of uses. Each side has separate gas meters and the building has 3 phase power. The location can not be beat with pavement access all the way. Close to Strathmore, Chestermere and Calgary and just off Highway 1 and Country Hills Blvd. The current owner would be interested in leasing one side of the building back from the new owner.

## **Essential Information**

MLS® # A2140524 Price \$7,500,000

Bathrooms 0.00 Acres 22.00

Year Built 2022

Type Commercial

Sub-Type Industrial

Status Active

# **Community Information**

Address 244071 Range Road 264 Road

Subdivision NONE

City Rural Wheatland County

County Wheatland County

Province Alberta
Postal Code T0J 1Y0