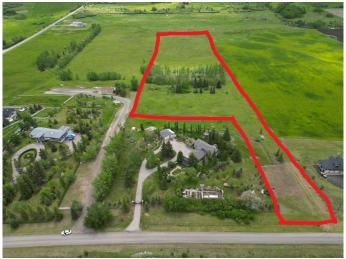

#### \$1,550,000

0 Bedroom, 0.00 Bathroom, Land on 16.04 Acres

NONE, Rural Foothills County, Alberta

16.04 ACRES within 2 minutes of Calgary. Experience natural beauty and versatility on this expansive lot. Situated at the edge of a valley, the property offers captivating views of distant mountains across the southwest horizon and includes a grove of trees. The land gently slopes, offering elevated views, while the flat valley bottom provides development opportunities. An operational well offers a valuable resource for future use which is located just north of a grove of trees. Whether you envision a hillside retreat or a valley estate, this lot is the ideal canvas to bring your vision to life.

Enjoy the tranquility of quiet rural living with nearby amenities. Whether you're seeking a peaceful retreat, the chance to develop two lots, or a dream home, this property offers the perfect blend of beauty and potential. Create your own slice of paradise in this breathtaking landscape.