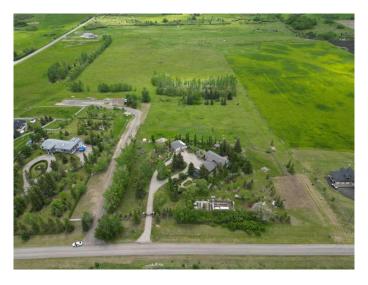

#### \$1,550,000

0 Bedroom, 0.00 Bathroom, Land on 16.04 Acres

NONE, Rural Foothills County, Alberta

16.04 ACRES within 2 minutes of Calgary. Experience natural beauty and versatility on this expansive lot. Situated at the edge of a valley, the property offers captivating views of distant mountains across the southwest horizon and includes a grove of trees. The land gently slopes, offering elevated views, while the flat valley bottom provides development opportunities. An operational well offers a valuable resource for future use which is located just north of a grove of trees. Whether you envision a hillside retreat or a valley estate, this lot is the ideal canvas to bring your vision to life.

Enjoy the tranquility of quiet rural living with nearby amenities. Whether you're seeking a peaceful retreat, the chance to develop two lots, or a dream home, this property offers the perfect blend of beauty and potential. Create your own slice of paradise in this breathtaking landscape.