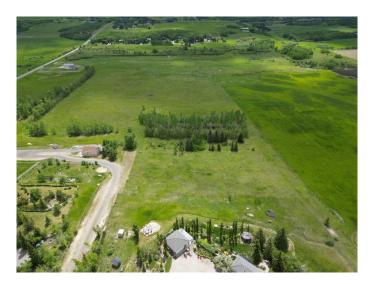

#### \$1,550,000

0 Bedroom, 0.00 Bathroom, Land on 16.04 Acres

NONE, Rural Foothills County, Alberta

16.04 ACRES within 2 minutes of Calgary. Experience natural beauty and versatility on this expansive lot. Situated at the edge of a valley, the property offers captivating views of distant mountains across the southwest horizon and includes a grove of trees. The land gently slopes, offering elevated views, while the flat valley bottom provides development opportunities. An operational well offers a valuable resource for future use which is located just north of a grove of trees. Whether you envision a hillside retreat or a valley estate, this lot is the ideal canvas to bring your vision to life.

Enjoy the tranquility of quiet rural living with nearby amenities. Whether you're seeking a peaceful retreat, the chance to develop two lots, or a dream home, this property offers the perfect blend of beauty and potential. Create your own slice of paradise in this breathtaking landscape.