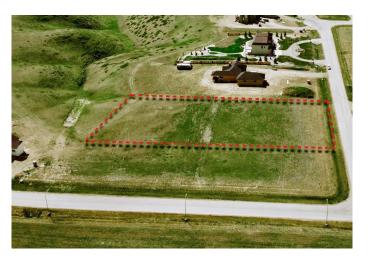

## \$375,000

0 Bedroom, 0.00 Bathroom, Land on 1.10 Acres

N/A, Rural Lethbridge County, Alberta

Edgemoor Estates at Sunrise Point is nestled above the coulees bordering the west edge of the City of Lethbridge. With unsurpassed views of the mountains and river valley, this unspoiled gem is developed into country estate lots where natural terrain and wildlife surround you. All paved roadways, street lights and most servicing have been installed to the property line. Over 1 acre lots afford a large building envelope with architectural controls to ensure the homes give a sense of space and openness with plenty of breathing space. Your "forever" home will have a sense of "classical elegance" with timeless value that comes from living in the country but close to all amenities.

### **Exterior**

Lot Description Level, Rectangular Lot, Backs on to Park/Green Space, No Neighbours

Behind, Street Lighting