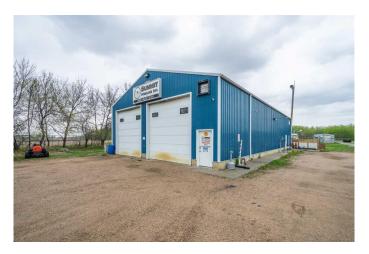

# \$575,000

0 Bedroom, 0.00 Bathroom, Commercial on 4.10 Acres

NONE, Rural, Saskatchewan

Located approximately 7 KM east and north of Lloydminster, this property is the perfect fit for your trucking company. Straight north of HWY 303 on RR 3274 you will find this fully fenced +/- 4.1 acre site with 2 shops. SHOP #1 is measures 40' wide by 80' long and includes: 15'6 ceiling height, 2 â€" 14'x14' electric overhead doors, floor sump, radiant heat, 2-piece bathroom, staff/board room & 2 offices on the main. The 2nd level/mezzanine includes a locker room. staff/lunch room and office. SHOP #2 is a 30'x50' wash bay and it includes: 15'9 ceiling height, 1 â€" 14'x14' electric overhead door, floor heat with forced air back up, trench drain. There is also a house on the property to meet zoning requirements. PROPERTY IS AVAILABLE FOR LEASE AS WELL