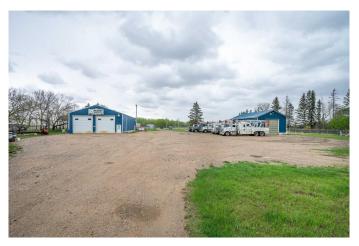

# \$575,000

0 Bedroom, 0.00 Bathroom, Commercial on 4.10 Acres

NONE, Rural, Saskatchewan

Located approximately 7 KM east and north of Lloydminster, this property is the perfect fit for your trucking company. Straight north of HWY 303 on RR 3274 you will find this fully fenced +/- 4.1 acre site with 2 shops. SHOP #1 is measures 40' wide by 80' long and includes: 15'6 ceiling height, 2 â€" 14'x14' electric overhead doors, floor sump, radiant heat, 2-piece bathroom, staff/board room & 2 offices on the main. The 2nd level/mezzanine includes a locker room. staff/lunch room and office. SHOP #2 is a 30'x50' wash bay and it includes: 15'9 ceiling height, 1 â€" 14'x14' electric overhead door, floor heat with forced air back up, trench drain. There is also a house on the property to meet zoning requirements. PROPERTY IS AVAILABLE FOR LEASE AS WELL