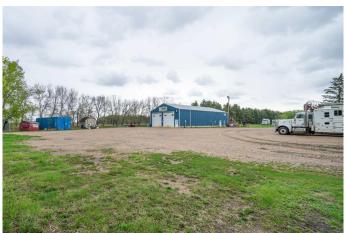

# \$575,000

0 Bedroom, 0.00 Bathroom, Commercial on 4.10 Acres

NONE, Rural, Saskatchewan

Located approximately 7 KM east and north of Lloydminster, this property is the perfect fit for your trucking company. Straight north of HWY 303 on RR 3274 you will find this fully fenced +/- 4.1 acre site with 2 shops. SHOP #1 is measures 40' wide by 80' long and includes: 15'6 ceiling height, 2 â€" 14'x14' electric overhead doors, floor sump, radiant heat, 2-piece bathroom, staff/board room & 2 offices on the main. The 2nd level/mezzanine includes a locker room. staff/lunch room and office. SHOP #2 is a 30'x50' wash bay and it includes: 15'9 ceiling height, 1 â€" 14'x14' electric overhead door, floor heat with forced air back up, trench drain. There is also a house on the property to meet zoning requirements. PROPERTY IS AVAILABLE FOR LEASE AS WELL