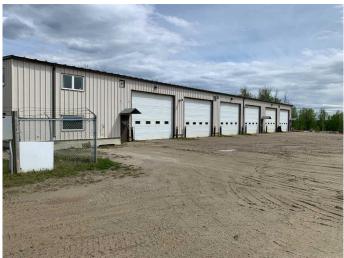

#### \$16

0 Bedroom, 0.00 Bathroom, Commercial on 26.56 Acres

NONE, Edson, Alberta

FOR LEASE!! This 12,000+- sq/ft Commercial/Industrial Building is located on the West side of the Town of Edson, 2 klms from Downtown with great exposure bordering Hwy 16 East. The property includes an 8000 sq foot shop space consisting of 6 - 24x50 BAYS w/ 14ft doors, 16ft ceiling height at the doors and 19 in the center, plus an additional 19x168 drive through back bay. In addition to the shop, there are 4 offices, a front reception area, lunchroom, 3 bathrooms and a large open boardroom area on the 2nd level with a separate office and mezzanine area! This property is securely fenced with plenty of parking, power outlets along the back of the building, used oil containment available, overhead radiant heat and has up to a 26 acre well packed gravel yard space available for additional cost.