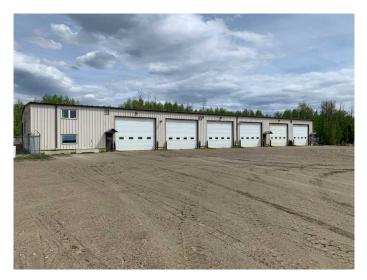

#### \$16

0 Bedroom, 0.00 Bathroom, Commercial on 26.56 Acres

NONE, Edson, Alberta

FOR LEASE!! This 12,000+- sq/ft Commercial/Industrial Building is located on the West side of the Town of Edson, 2 klms from Downtown with great exposure bordering Hwy 16 East. The property includes an 8000 sq foot shop space consisting of 6 - 24x50 BAYS w/ 14ft doors, 16ft ceiling height at the doors and 19 in the center, plus an additional 19x168 drive through back bay. In addition to the shop, there are 4 offices, a front reception area, lunchroom, 3 bathrooms and a large open boardroom area on the 2nd level with a separate office and mezzanine area! This property is securely fenced with plenty of parking, power outlets along the back of the building, used oil containment available, overhead radiant heat and has up to a 26 acre well packed gravel yard space available for additional cost.