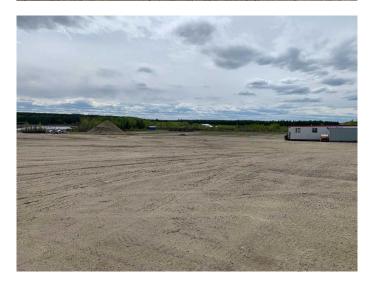

#### \$16

0 Bedroom, 0.00 Bathroom, Commercial on 26.56 Acres

NONE, Edson, Alberta

FOR LEASE!! This 12,000+- sq/ft Commercial/Industrial Building is located on the West side of the Town of Edson, 2 klms from Downtown with great exposure bordering Hwy 16 East. The property includes an 8000 sq foot shop space consisting of 6 - 24x50 BAYS w/ 14ft doors, 16ft ceiling height at the doors and 19 in the center, plus an additional 19x168 drive through back bay. In addition to the shop, there are 4 offices, a front reception area, lunchroom, 3 bathrooms and a large open boardroom area on the 2nd level with a separate office and mezzanine area! This property is securely fenced with plenty of parking, power outlets along the back of the building, used oil containment available, overhead radiant heat and has up to a 26 acre well packed gravel yard space available for additional cost.