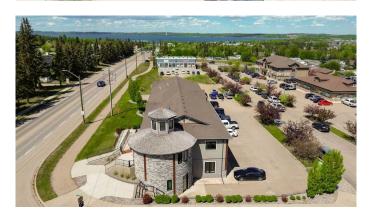

#### \$19

0 Bedroom, 0.00 Bathroom, Commercial on 0.00 Acres

Pierview, Sylvan Lake, Alberta

Stunning 5500 sq ft office space now available for lease in the Pierview Plaza. The welcoming reception area has a sitting area complete with a fireplace, plenty of storage, additional counter space for a coffee station, and a skylight that brings in lots of natural light. The remainder of the space is comprised of 11 bright offices, 2 well appointed boardrooms, 3 washrooms, an open work area with an additional 6 workstations, an interior file/copy room, a second waiting/lounge area, and a large staff room. This space is exceptionally finished and very well kept - a must see! Well suited for law offices, accounting, insurance, marketing firms, therapy services, call centre, product creation and shipping, or any other business looking for an upscale space. Central location with plenty of shared parking. NNN fees estimated to be \$6.50/sq ft for 2024.