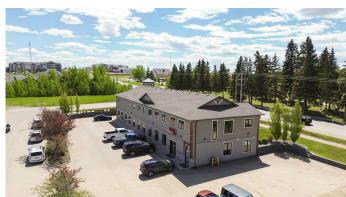

#### \$19

0 Bedroom, 0.00 Bathroom, Commercial on 0.00 Acres

Pierview, Sylvan Lake, Alberta

Stunning 5500 sq ft office space now available for lease in the Pierview Plaza. The welcoming reception area has a sitting area complete with a fireplace, plenty of storage, additional counter space for a coffee station, and a skylight that brings in lots of natural light. The remainder of the space is comprised of 11 bright offices, 2 well appointed boardrooms, 3 washrooms, an open work area with an additional 6 workstations, an interior file/copy room, a second waiting/lounge area, and a large staff room. This space is exceptionally finished and very well kept - a must see! Well suited for law offices, accounting, insurance, marketing firms, therapy services, call centre, product creation and shipping, or any other business looking for an upscale space. Central location with plenty of shared parking. NNN fees estimated to be \$6.50/sq ft for 2024.