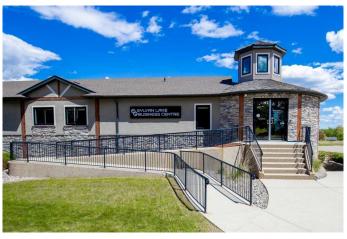

#### \$19

0 Bedroom, 0.00 Bathroom, Commercial on 0.00 Acres

Pierview, Sylvan Lake, Alberta

Stunning 5500 sq ft office space now available for lease in the Pierview Plaza. The welcoming reception area has a sitting area complete with a fireplace, plenty of storage, additional counter space for a coffee station, and a skylight that brings in lots of natural light. The remainder of the space is comprised of 11 bright offices, 2 well appointed boardrooms, 3 washrooms, an open work area with an additional 6 workstations, an interior file/copy room, a second waiting/lounge area, and a large staff room. This space is exceptionally finished and very well kept - a must see! Well suited for law offices, accounting, insurance, marketing firms, therapy services, call centre, product creation and shipping, or any other business looking for an upscale space. Central location with plenty of shared parking. NNN fees estimated to be \$6.50/sq ft for 2024.