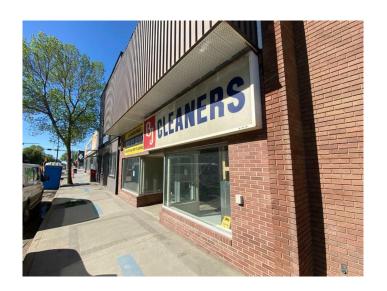

## \$249,900

0 Bedroom, 0.00 Bathroom, Commercial on 0.00 Acres

Central Business District, Lloydminster,

Alberta

Prime downtown Lloydminster location (Alberta side) offering 3,000 sq.ft. of premium commercial space. Boasting a long-term tenant with a proven track record of many years, this storefront property presents an ideal opportunity for your business. Benefit from ample space and a highly desirable downtown presence to elevate any business.