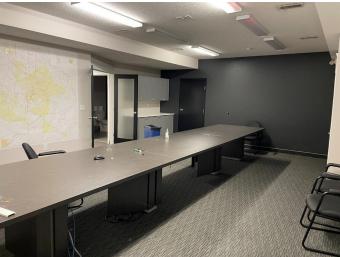

#### \$1,200,000

0 Bedroom, 0.00 Bathroom, Commercial on 0.00 Acres

Richmond Industrial Park, Grande Prairie, Alberta

Own your own executive office space with HIGH SPEED Fibre internet and great exposure on busy 84th Avenue, near Hwy 40 . Lots of additional parking available on adjacent site if needed. Setup with 25 offices, boardroom. Bathrooms on all levels. Priced to sell far below replacement cost. This space features 7080 Sq Ft office but could be split if less space is needed. Also available for lease. Owner is a Licensed REALTOR® in Alberta.