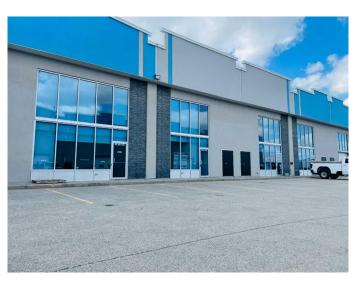

#### \$1,200,000

0 Bedroom, 0.00 Bathroom, Commercial on 0.00 Acres

Richmond Industrial Park, Grande Prairie, Alberta

Own your own executive office space with HIGH SPEED Fibre internet and great exposure on busy 84th Avenue, near Hwy 40 . Lots of additional parking available on adjacent site if needed. Setup with 25 offices, boardroom. Bathrooms on all levels. Priced to sell far below replacement cost. This space features 7080 Sq Ft office but could be split if less space is needed. Also available for lease. Owner is a Licensed REALTOR® in Alberta.