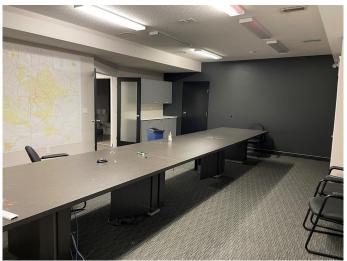

## \$599,000

0 Bedroom, 0.00 Bathroom, Commercial on 0.00 Acres

Richmond Industrial Park, Grande Prairie, Alberta

Own your own executive office space with High Speed Fibre internet and great exposure on busy 84 Ave, near Highway 40. Set up with 13 offices, a boardroom and bathrooms on both floors. Priced to sell far below replacement costs. This is a 3,240 sq ft space with large windows and is also available for lease or rent to own. Owner is a Licensed REALTOR® in Alberta.