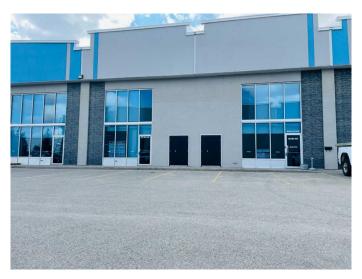

## \$599,000

0 Bedroom, 0.00 Bathroom, Commercial on 0.00 Acres

Richmond Industrial Park, Grande Prairie, Alberta

Own your own executive office space with High Speed Fibre internet and great exposure on busy 84 Ave, near Highway 40. Set up with 13 offices, a boardroom and bathrooms on both floors. Priced to sell far below replacement costs. This is a 3,240 sq ft space with large windows and is also available for lease or rent to own. Owner is a Licensed REALTOR® in Alberta.