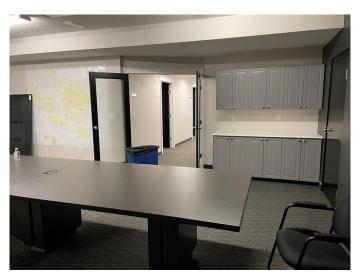

## \$599,000

0 Bedroom, 0.00 Bathroom, Commercial on 0.00 Acres

Richmond Industrial Park, Grande Prairie, Alberta

Own your own executive office space with High Speed Fibre internet and great exposure on busy 84 Ave, near Highway 40. Set up with 13 offices, a boardroom and bathrooms on both floors. Priced to sell far below replacement costs. This is a 3,240 sq ft space with large windows and is also available for lease or rent to own. Owner is a Licensed REALTOR® in Alberta.