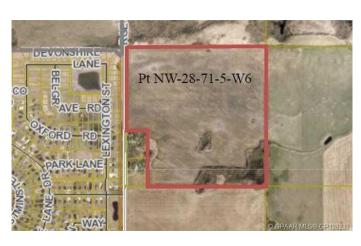

## \$1,550,000

0 Bedroom, 0.00 Bathroom, Agri-Business on 149.00 Acres

NONE, Rural Grande Prairie No. 1, County of, Alberta

149+/- acres across from the road from Carriage Lane Estates. Excellent development quarter, with no pipelines or well sites on this property. Services close by. This property has remained in the county after annexation. Great potential!!

### **Community Information**

| Address     | Pt. Of Nw-28-71-5-w6                  |
|-------------|---------------------------------------|
| Subdivision | NONE                                  |
| City        | Rural Grande Prairie No. 1, County of |
| County      | Grande Prairie No. 1, County of       |
| Province    | Alberta                               |
| Postal Code | T8V 2Z8                               |