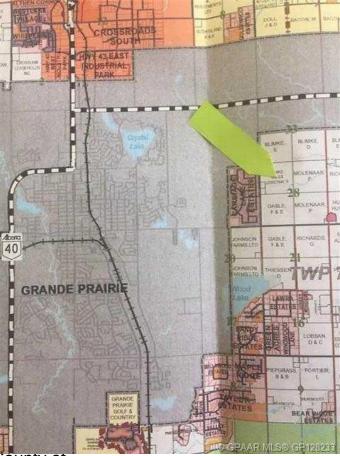

## \$1,550,000

0 Bedroom, 0.00 Bathroom, Agri-Business on 149.00 Acres

NONE, Rural Grande Prairie No. 1, County of, Alberta

149+/- acres across from the road from Carriage Lane Estates. Excellent development quarter, with no pipelines or well sites on this property. Services close by. This property has remained in the county after annexation. Great potential!!

### **Community Information**

| Address     | Pt. Of Nw-28-71-5-w6                  |
|-------------|---------------------------------------|
| Subdivision | NONE                                  |
| City        | Rural Grande Prairie No. 1, County of |
| County      | Grande Prairie No. 1, County of       |
| Province    | Alberta                               |
| Postal Code | T8V 2Z8                               |