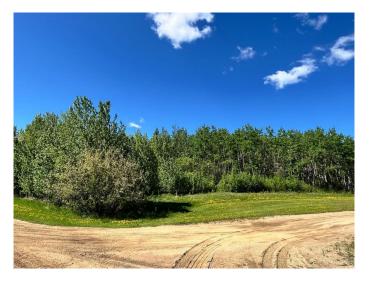

### \$87,500

0 Bedroom, 0.00 Bathroom, Land on 4.99 Acres

NONE, Plamondon, Alberta

Here is an amazing opportunity to build the home of your dreams or a quiet country retreat. This 4.99 acre parcel is located minutes from the bustling Hamlet of Plamondon with banks, food store, hair salon, car wash, restaurants, coffee bar, hardware store, schools and parks. Your country oasis is treed with a small pond on the property and services include natural gas and power at the property line. There is a shared approach on the property boundaries. This property is situated minutes to Hwy 63 to Fort McMurray making it an ideal spot for your days off! A 2 hour drive north of Edmonton will get you here as well. This region is an outdoorsman's paradise with many lakes within close proximity!