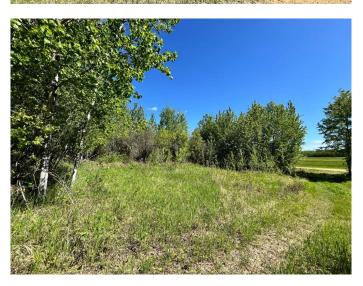

### \$87,500

0 Bedroom, 0.00 Bathroom, Land on 4.99 Acres

NONE, Plamondon, Alberta

Here is an amazing opportunity to build the home of your dreams or a quiet country retreat. This 4.99 acre parcel is located minutes from the bustling Hamlet of Plamondon with banks, food store, hair salon, car wash, restaurants, coffee bar, hardware store, schools and parks. Your country oasis is treed with a small pond on the property and services include natural gas and power at the property line. There is a shared approach on the property boundaries. This property is situated minutes to Hwy 63 to Fort McMurray making it an ideal spot for your days off! A 2 hour drive north of Edmonton will get you here as well. This region is an outdoorsman's paradise with many lakes within close proximity!