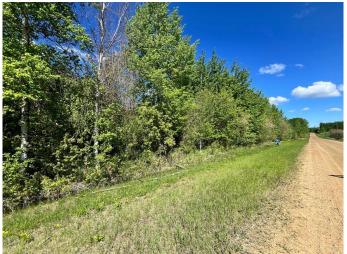

### \$87,500

0 Bedroom, 0.00 Bathroom, Land on 4.99 Acres

NONE, Plamondon, Alberta

Here is an amazing opportunity to build the home of your dreams or a quiet country retreat. This 4.99 acre parcel is located minutes from the bustling Hamlet of Plamondon with banks, food store, hair salon, car wash, restaurants, coffee bar, hardware store, schools and parks. Your country oasis is treed with a small pond on the property and services include natural gas and power at the property line. There is a shared approach on the property boundaries. This property is situated minutes to Hwy 63 to Fort McMurray making it an ideal spot for your days off! A 2 hour drive north of Edmonton will get you here as well. This region is an outdoorsman's paradise with many lakes within close proximity!