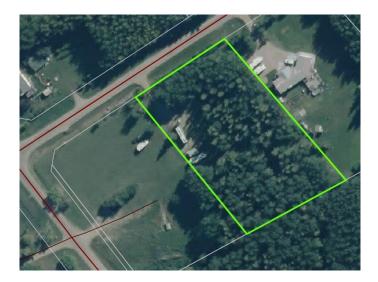

#### \$160,000

0 Bedroom, 0.00 Bathroom, Land on 1.90 Acres

NONE, Lac La Biche, Alberta

1.98 acres in Mission Village Phase 1. mostly treed with small clearings for campers and ready for your dream home, shop, cabin or just campout on it for now. This location is a quick and easy commute to Lac La Biche and is on pavement all the way. Other features for this neighbouhood is the full srevices including water and sewer, new bike and walking paths to Lac La Biche being constructed in 2024, short walk to sandy beached, boat launches close by and great year round fishing on Lac La Biche Lake and many other great lakes in the region.