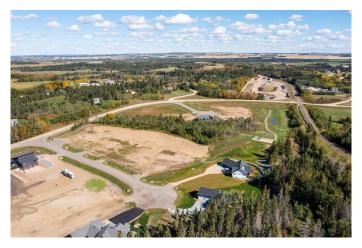

## \$180,000

0 Bedroom, 0.00 Bathroom, Land on 1.25 Acres

Burbank Heights, Rural Lacombe County, Alberta

Welcome to your dream location! Only 5 of these 1.25-acre lots remain, nested alongside the serene ambiance of the Red Deer and Blindman Rivers. Discover the perfect escape enveloped by nature just minutes from Red Deer and Blackfalds! Build your dream home in the perfect location, with the builder of your choice. Take this opportunity to pick everything out for your ideal home, from the floor plan to the finishes and fixtures. Explore the nature trails surrounding the subdivision, savor the fresh air and enjoy the open space all around. A playground is just a few steps away from your doorstep, the perfect spot for kids to run and play and enjoy getting back to nature. With such a small community, you can get to know your neighbours and feel comfortable and secure in your new home. Convenience is key, with a quick commute to Red Deer, Blackfalds, or Lacombe, giving you the benefit of life on an acreage without the long drive to town. Seller is offering financing â€" on approved credit.