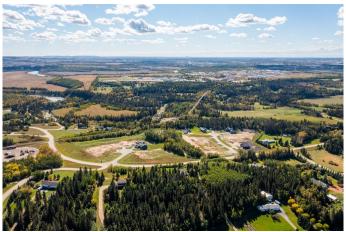

## \$180,000

0 Bedroom, 0.00 Bathroom, Land on 1.25 Acres

Burbank Heights, Rural Lacombe County, Alberta

Welcome to your dream location! Only 5 of these 1.25-acre lots remain, nested alongside the serene ambiance of the Red Deer and Blindman Rivers. Discover the perfect escape enveloped by nature just minutes from Red Deer and Blackfalds! Build your dream home in the perfect location, with the builder of your choice. Take this opportunity to pick everything out for your ideal home, from the floor plan to the finishes and fixtures. Explore the nature trails surrounding the subdivision, savor the fresh air and enjoy the open space all around. A playground is just a few steps away from your doorstep, the perfect spot for kids to run and play and enjoy getting back to nature. With such a small community, you can get to know your neighbours and feel comfortable and secure in your new home. Convenience is key, with a quick commute to Red Deer, Blackfalds, or Lacombe, giving you the benefit of life on an acreage without the long drive to town. Seller is offering financing â€" on approved credit.