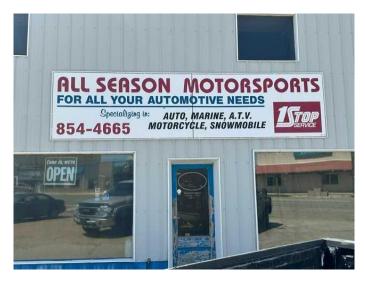

# \$850,000 - 301 2 Avenue W, Hanna

MLS® #A2138034

#### \$850,000

0 Bedroom, 0.00 Bathroom, Commercial on 0.00 Acres

Hanna, Hanna, Alberta

An excellent opportunity to step into a well established business and become the owner/operator. Business name and all tools and equipment owned by the business are included in the sale. Building is not owned by the business and leasing agreements will need to be worked out with the building owner. See Schedule "A" to see a list of tools and equipment included. Everything you would need to keep operating the mechanics shop without delay. Call or text Jon @403-854-1949 to schedule a time to check it all out for yourself.