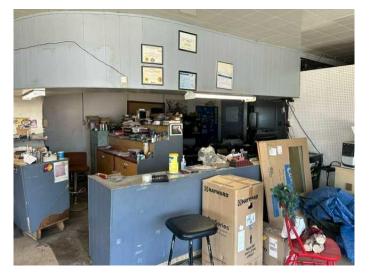

#### \$850,000

0 Bedroom, 0.00 Bathroom, Commercial on 0.00 Acres

Hanna, Hanna, Alberta

An excellent opportunity to step into a well established business and become the owner/operator. Business name and all tools and equipment owned by the business are included in the sale. Building is not owned by the business and leasing agreements will need to be worked out with the building owner. See Schedule "A" to see a list of tools and equipment included. Everything you would need to keep operating the mechanics shop without delay. Call or text Jon @403-854-1949 to schedule a time to check it all out for yourself.