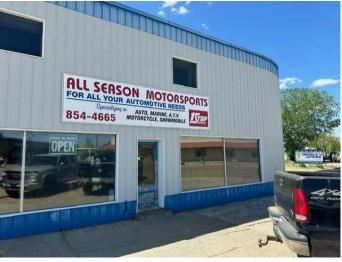

# \$850,000 - 301 2 Avenue W, Hanna

MLS® #A2138034

#### \$850,000

0 Bedroom, 0.00 Bathroom, Commercial on 0.00 Acres

Hanna, Hanna, Alberta

An excellent opportunity to step into a well established business and become the owner/operator. Business name and all tools and equipment owned by the business are included in the sale. Building is not owned by the business and leasing agreements will need to be worked out with the building owner. See Schedule "A" to see a list of tools and equipment included. Everything you would need to keep operating the mechanics shop without delay. Call or text Jon @403-854-1949 to schedule a time to check it all out for yourself.