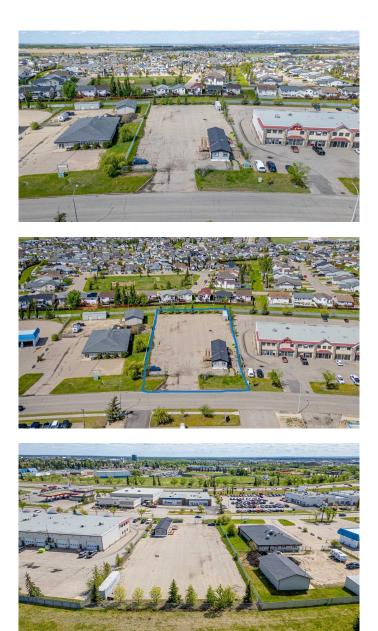

#### \$929,000

0 Bedroom, 0.00 Bathroom, Commercial on 1.00 Acres

Royal Oaks., Grande Prairie, Alberta

For SALE or LEASE! 1 acre PAVED lot with office trailer! In Royal Oaks area, zoned CA, and close to restaurants, hotels, dealerships, and other high traffic businesses. Previously set up as a used car lot and well suited for it. The lot is mostly fenced and the entrance is gated. Like new office trailer is a 2020 Triple M. There are 7 total offices, common/waiting area, kitchen, storage room and 2 piece bathroom. Rear entrance has a small patio, and the front entrance has an accessible ramp. Set up your business in this highly visible location! Cross listed for lease MLS#A2165766