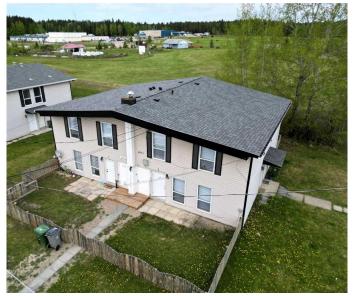

# \$1,139,800 - 4504-4510 8b-8a Avenue, Edson

MLS® #A2137452

\$1,139,800

0 Bedroom, 0.00 Bathroom, Commercial on 0.00 Acres

NONE, Edson, Alberta

Attention investors! Don't miss out on this amazing opportunity to generate \$9900 per month in gross revenue! 2 profitable 4-Plex buildings consisting of 2 2- Bedroom units, 2 3-Bedroom units in each building. Located in a family friendly neighborhood walking distance to schools, public trails, parks and shopping makes this a prime family friendly area for attracting tenants. Each unit is finished with a galley style kitchen, dining area, spacious livingroom, 4 pc bathroom, storage room, private fenced yard/patio area, and assigned parking for 1 vehicle. Common hallway to shared storage room and washer and dryer. Upgrades over the past several years include siding, windows, paint, flooring, main sewer line replaced to the buildings and hot water tanks. Take advantage of this turnkey investment opportunity and start earning passive income today!

#### **Essential Information**

MLS® # A2137452 Price \$1,139,800

Bathrooms 0.00 Acres 0.00 Year Built 1966

Type Commercial Sub-Type Multi Family

Status Active

# **Community Information**

Address 4504-4510 8b-8a Avenue

Subdivision NONE City Edson

County Yellowhead County

Province Alberta

Postal Code T7E 1B3

#### **Exterior**

Roof Asphalt Shingle

Construction Wood Frame, Vinyl Siding

Foundation Poured Concrete, Slab