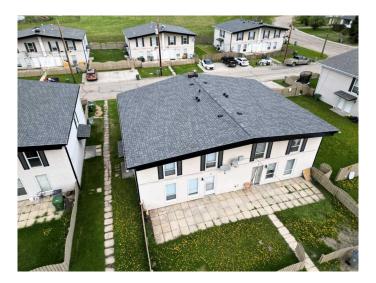

# \$1,139,800 - 4504-4510 8b-8a Avenue, Edson

MLS® #A2137452

\$1,139,800

0 Bedroom, 0.00 Bathroom, Commercial on 0.00 Acres

NONE, Edson, Alberta

Attention investors! Don't miss out on this amazing opportunity to generate \$9900 per month in gross revenue! 2 profitable 4-Plex buildings consisting of 2 2- Bedroom units, 2 3-Bedroom units in each building. Located in a family friendly neighborhood walking distance to schools, public trails, parks and shopping makes this a prime family friendly area for attracting tenants. Each unit is finished with a galley style kitchen, dining area, spacious livingroom, 4 pc bathroom, storage room, private fenced yard/patio area, and assigned parking for 1 vehicle. Common hallway to shared storage room and washer and dryer. Upgrades over the past several years include siding, windows, paint, flooring, main sewer line replaced to the buildings and hot water tanks. Take advantage of this turnkey investment opportunity and start earning passive income today!

#### **Essential Information**

MLS® # A2137452 Price \$1,139,800

Bathrooms 0.00 Acres 0.00 Year Built 1966

Type Commercial Sub-Type Multi Family

Status Active

# **Community Information**

Address 4504-4510 8b-8a Avenue

Subdivision NONE City Edson

County Yellowhead County

Province Alberta

Postal Code T7E 1B3

#### **Exterior**

Roof Asphalt Shingle

Construction Wood Frame, Vinyl Siding

Foundation Poured Concrete, Slab