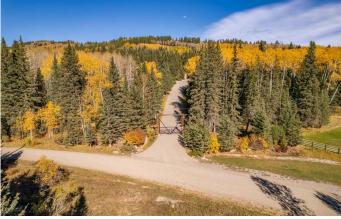

### \$14,900,000

5 Bedroom, 13.00 Bathroom, 7,922 sqft Residential on 320.00 Acres

NONE, Rural Foothills County, Alberta

The Ranch at Fisher Creek is a remarkably distinctive equestrian estate beautifully set in the Foothills of Canada's Rocky Mountains. The gates to the 480-acre property are an easy one-hour drive from the city of Calgary and its International Airport. Built to host family and friends, the ranch exudes a genuine sense of fun offering unique opportunities to indulge in rugged frontier adventures and wilderness pursuits while ending your days in refined luxury. The Estate beautifully blends the classic European sophistication of its Owners with the rugged soul of the West. This is the epitome of an ultra-exclusive property; it is simply beyond compare.

| Fireplace         | Yes                                                                                                                                                                                                                                                                                                                         |
|-------------------|-----------------------------------------------------------------------------------------------------------------------------------------------------------------------------------------------------------------------------------------------------------------------------------------------------------------------------|
| # of Fireplaces   | 32                                                                                                                                                                                                                                                                                                                          |
| Fireplaces        | Bedroom, Blower Fan, Dining Room, Family Room, Fire Pit, Gas, Gas<br>Log, Gas Starter, Glass Doors, Great Room, Insert, Living Room,<br>Mantle, Masonry, Master Bedroom, Mixed, Other, Outside, Raised<br>Hearth, Recreation Room, Wood Burning, Wood Burning Stove                                                         |
| Has Basement      | Yes                                                                                                                                                                                                                                                                                                                         |
| Basement          | Finished, Full, Exterior Entry, Suite, Walk-Out                                                                                                                                                                                                                                                                             |
| Exterior          |                                                                                                                                                                                                                                                                                                                             |
| Exterior Features | Balcony, Barbecue, Dock, BBQ gas line, Fire Pit, Garden, Lighting,<br>Outdoor Kitchen, Private Entrance, Private Yard, Rain Gutters, Storage                                                                                                                                                                                |
| Lot Description   | Garden, Lawn, Many Trees, Creek/River/Stream/Pond, Gentle Sloping,<br>Landscaped, Meadow, No Neighbours Behind, Native Plants, Open Lot,<br>Pasture, Paved, Private, See Remarks, Rock Outcropping, Rolling<br>Slope, Secluded, Sloped, Sloped Down, Sloped Up, Views, Waterfall,<br>Waterfront, Yard Drainage, Yard Lights |
| Roof              | Metal, Cedar Shake, Mixed                                                                                                                                                                                                                                                                                                   |
| Construction      | Concrete, Log, Mixed, Metal Siding, See Remarks, Stone, Wood Siding                                                                                                                                                                                                                                                         |
| Foundation        | Poured Concrete, Combination, Wood, Slab                                                                                                                                                                                                                                                                                    |