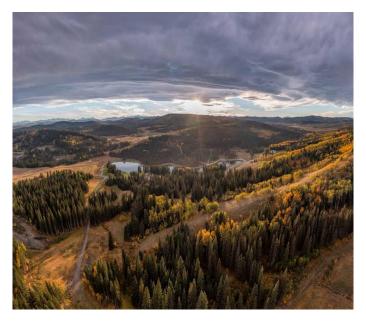

### \$14,900,000

5 Bedroom, 13.00 Bathroom, 7,922 sqft Residential on 320.00 Acres

NONE, Rural Foothills County, Alberta

The Ranch at Fisher Creek is a remarkably distinctive equestrian estate beautifully set in the Foothills of Canada's Rocky Mountains. The gates to the 480-acre property are an easy one-hour drive from the city of Calgary and its International Airport. Built to host family and friends, the ranch exudes a genuine sense of fun offering unique opportunities to indulge in rugged frontier adventures and wilderness pursuits while ending your days in refined luxury. The Estate beautifully blends the classic European sophistication of its Owners with the rugged soul of the West. This is the epitome of an ultra-exclusive property; it is simply beyond compare.

| Fireplace         | Yes                                                                                                                                                                                                                                                                                                                         |
|-------------------|-----------------------------------------------------------------------------------------------------------------------------------------------------------------------------------------------------------------------------------------------------------------------------------------------------------------------------|
| # of Fireplaces   | 32                                                                                                                                                                                                                                                                                                                          |
| Fireplaces        | Bedroom, Blower Fan, Dining Room, Family Room, Fire Pit, Gas, Gas<br>Log, Gas Starter, Glass Doors, Great Room, Insert, Living Room,<br>Mantle, Masonry, Master Bedroom, Mixed, Other, Outside, Raised<br>Hearth, Recreation Room, Wood Burning, Wood Burning Stove                                                         |
| Has Basement      | Yes                                                                                                                                                                                                                                                                                                                         |
| Basement          | Finished, Full, Exterior Entry, Suite, Walk-Out                                                                                                                                                                                                                                                                             |
| Exterior          |                                                                                                                                                                                                                                                                                                                             |
| Exterior Features | Balcony, Barbecue, Dock, BBQ gas line, Fire Pit, Garden, Lighting,<br>Outdoor Kitchen, Private Entrance, Private Yard, Rain Gutters, Storage                                                                                                                                                                                |
| Lot Description   | Garden, Lawn, Many Trees, Creek/River/Stream/Pond, Gentle Sloping,<br>Landscaped, Meadow, No Neighbours Behind, Native Plants, Open Lot,<br>Pasture, Paved, Private, See Remarks, Rock Outcropping, Rolling<br>Slope, Secluded, Sloped, Sloped Down, Sloped Up, Views, Waterfall,<br>Waterfront, Yard Drainage, Yard Lights |
| Roof              | Metal, Cedar Shake, Mixed                                                                                                                                                                                                                                                                                                   |
| Construction      | Concrete, Log, Mixed, Metal Siding, See Remarks, Stone, Wood Siding                                                                                                                                                                                                                                                         |
| Foundation        | Poured Concrete, Combination, Wood, Slab                                                                                                                                                                                                                                                                                    |