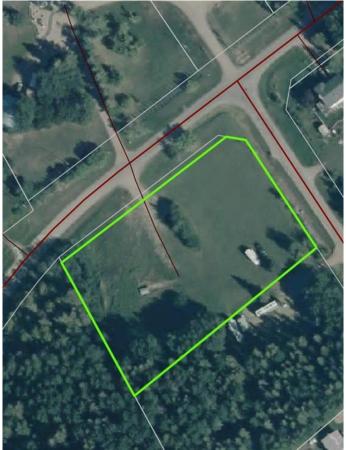

#### \$150,000

0 Bedroom, 0.00 Bathroom, Land on 1.90 Acres

NONE, Lac La Biche, Alberta

1.9 acres in Mission Village Phase 1. Cleared and ready for your dream home, shop, cabin or just campout on it for now. This location is a quick and easy commute to Lac La Biche and is on pavement all the way. Other features for this neighbouhood is the full srevices including water and sewer, new bike and walking paths to Lac La Biche being constructed in 2024, short walk to sandy beached, boat launches close by and great year round fishing on Lac La Biche Lake and many other great lakes in the region.

## **Community Information**

Address 67417,102 Mcgrane Rd

Subdivision NONE

City Lac La Biche

County Lac La Biche County

Province Alberta
Postal Code T0A 2C2