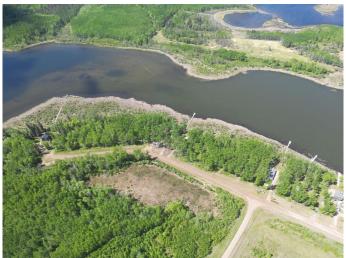

Branch Lake, a private-access gem, spans 3 miles and reaches depths of up to 90 feet. It's renowned for excellent fishing, particularly for Pickerel and Walleye, making it a paradise for fishing enthusiasts.

Located just 1 hour and 20 minutes northeast of Lloydminster, Saskatchewan, Rippling Water Estates offers the perfect balance of seclusion and convenience. Note: Boundary lines in the photos are approximate for reference only.