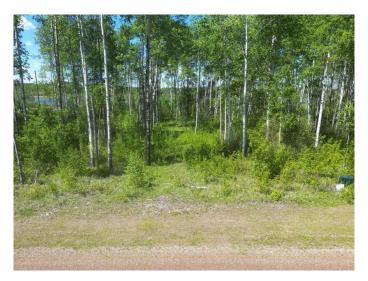

## \$73,000

0 Bedroom, 0.00 Bathroom, Land on 0.34 Acres

NONE, Loon Lake, Saskatchewan

Experience the ultimate lakeside escape at Rippling Water Estates, where tranquility meets adventure on stunning Branch Lake.

These exclusive lakefront lots are partially cleared, providing a seamless setup for your RV. With power and phone lines already extended to the property line, you can start enjoying your new retreat right away.

Each lot comes with the flexibility to build your cabin oasis within 12 years, with a minimum size requirement of 800 square feet. Imagine crafting your lakeside residence on one of the last available waterfront lotsâ€"no more will be developed, ensuring the exclusivity and serenity of your personal oasis.