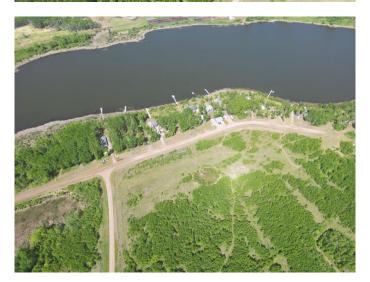

Branch Lake, a private-access gem, spans 3 miles and reaches depths of up to 90 feet. It's renowned for excellent fishing, particularly for Pickerel and Walleye, making it a paradise for fishing enthusiasts.

Located just 1 hour and 20 minutes northeast of Lloydminster, Saskatchewan, Rippling Water Estates offers the perfect balance of seclusion and convenience. Note: Boundary lines in the photos are approximate for reference only.