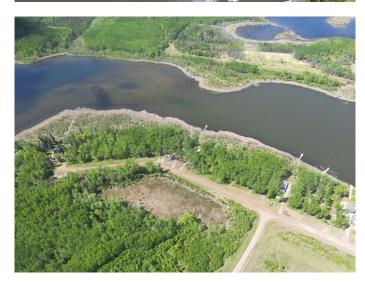

Branch Lake, a private-access gem, spans 3 miles and reaches depths of up to 90 feet. It's renowned for excellent fishing, particularly for Pickerel and Walleye, making it a paradise for fishing enthusiasts.

Located just 1 hour and 20 minutes northeast of Lloydminster, Saskatchewan, Rippling Water Estates offers the perfect balance of seclusion and convenience. Note: Boundary lines in the photos are approximate for reference only.