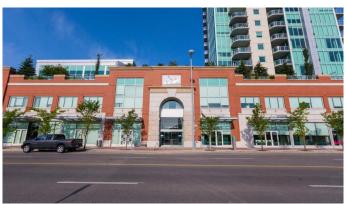

## \$999,000

0 Bedroom, 0.00 Bathroom, Commercial on 0.00 Acres

Beltline, Calgary, Alberta

Click brochure link for more details\*\* Arriva is a 3-storey building containing 61,499 square feet of retail and office space. The property is located in Victoria Park, Calgary's up-and-coming events and culture district. It is surrounded by historic buildings, new restaurants and green spaces bordering the Elbow River. Arriva is directly across from the Stampede Grounds and the Scotiabank Saddledome.