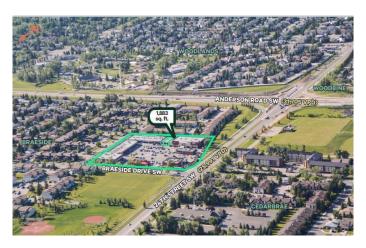

# \$34 - 29, 11440 Braeside Drive Sw, Calgary

MLS® #A2136337

Lease term - 5 - 10 years

\$142,023 is the Average Household Income Within 5 KM. Neighborhood Shopping Centre serving the communities of Braeside,

Cedarbrae, Oakridge and Palliser. Anchored by Tim Hortons, RBC, Subway, KFC and 25 other retailers and service providers. Ample customer parking

## **Community Information**

Address 29, 11440 Braeside Drive Sw

Subdivision Braeside.
City Calgary
County Calgary
Province Alberta
Postal Code T2W 3E5