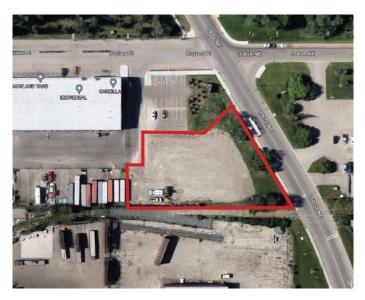

#### \$1,090,000

0 Bedroom, 0.00 Bathroom, Land on 0.75 Acres

Mayland, Calgary, Alberta

.75 Acre Development Site in Mayland ideal for owner/user use up to 20,000 sf building. Excellent access to Barlow and Deerfoot Trails, Memorial Drive and Highway 1. Only minutes away from shopping centers, and restaurants. A bus stop is adjacent to the building and the LRT only 3 minutes away. Site has over \$100,000 of improvements.

### **Community Information**

| Address     | 259 Mayland Place Ne |
|-------------|----------------------|
| Subdivision | Mayland              |
| City        | Calgary              |
| County      | Calgary              |
| Province    | Alberta              |
| Postal Code | T2E7Z8               |
|             |                      |