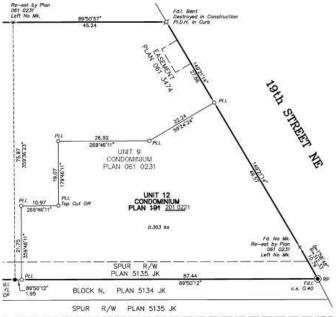

#### \$1,090,000

0 Bedroom, 0.00 Bathroom, Land on 0.75 Acres

Mayland, Calgary, Alberta

.75 Acre Development Site in Mayland ideal for owner/user use up to 20,000 sf building. Excellent access to Barlow and Deerfoot Trails, Memorial Drive and Highway 1. Only minutes away from shopping centers, and restaurants. A bus stop is adjacent to the building and the LRT only 3 minutes away. Site has over \$100,000 of improvements.

### **Essential Information**

| MLS® #    | A2136297        |
|-----------|-----------------|
| Price     | \$1,090,000     |
| Bathrooms | 0.00            |
| Acres     | 0.75            |
| Туре      | Land            |
| Sub-Type  | Industrial Land |
| Status    | Active          |