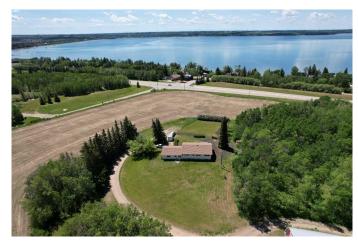

## \$1,244,999

4 Bedroom, 2.00 Bathroom, 1,299 sqft Residential on 15.94 Acres

NONE, Rural Red Deer County, Alberta

THIS LONG ADMIRED HOMESITE NOW **RESIDES ON 15.94 PREMIUM LAKE AND** TOWN VIEW ACRES. Here's your opportunity to own this ideally located acreage with stunning lake, mountain, and town views. The yard sits high above paved Hwy 20 frontage and Central Alberta's most popular tourist-recreation lake destination â€" SYLVAN LAKE. Classic 1964 farmhouse - 1.185 SF 3 bed/2 bath bungalow with partial basement development and single garage attached by breezeway accessible from the front and back yard. The home has a solid layout that could easily be renovated, updated, or moved off to make way for your DREAM HOME on this site. Tiered front deck for entertaining and taking in the incredible views. The landscaped yard has a large shelter belt with mature trees and fruit trees, large lawns and recently constructed driveway and automatic entry gate. Chain-link fenced back yard area for children or pets to safely run and play. Outbuildings include a classic hip roof barn on concrete with power, 40'x56' heated arch rib Quonset on concrete with newer rollup door and welding plug, garden shed and 32'x60' open-faced shed with enclosed end section. 2 privately owned water wells for the house and the yard. Septic has been upgraded with a brand new large capacity tank (holding tank â€" no field currently). Great location - close to golf courses, public boat launch across the road, town, schools and all that Sylvan Lake has to offer. BONUS - annual income includes

surface lease revenue from a Town of Sylvan Lake water well (\$8100+/- annual with 2% annual increase plus \$2000 access road maintenance). DO NOT MISS THIS OPPORTUNITY!!

Built in 1964