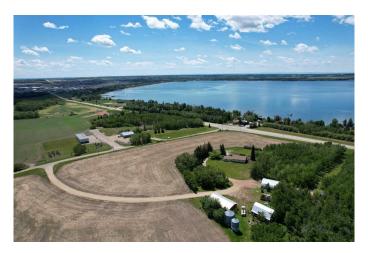

## \$1,244,999

4 Bedroom, 2.00 Bathroom, 1,299 sqft Residential on 15.94 Acres

NONE, Rural Red Deer County, Alberta

THIS LONG ADMIRED HOMESITE NOW **RESIDES ON 15.94 PREMIUM LAKE AND** TOWN VIEW ACRES. Here's your opportunity to own this ideally located acreage with stunning lake, mountain, and town views. The yard sits high above paved Hwy 20 frontage and Central Alberta's most popular tourist-recreation lake destination â€" SYLVAN LAKE. Classic 1964 farmhouse - 1.185 SF 3 bed/2 bath bungalow with partial basement development and single garage attached by breezeway accessible from the front and back yard. The home has a solid layout that could easily be renovated, updated, or moved off to make way for your DREAM HOME on this site. Tiered front deck for entertaining and taking in the incredible views. The landscaped yard has a large shelter belt with mature trees and fruit trees, large lawns and recently constructed driveway and automatic entry gate. Chain-link fenced back yard area for children or pets to safely run and play. Outbuildings include a classic hip roof barn on concrete with power, 40'x56' heated arch rib Quonset on concrete with newer rollup door and welding plug, garden shed and 32'x60' open-faced shed with enclosed end section. 2 privately owned water wells for the house and the yard. Septic has been upgraded with a brand new large capacity tank (holding tank â€" no field currently). Great location - close to golf courses, public boat launch across the road, town, schools and all that Sylvan Lake has to offer. BONUS - annual income includes

surface lease revenue from a Town of Sylvan Lake water well (\$8100+/- annual with 2% annual increase plus \$2000 access road maintenance). DO NOT MISS THIS OPPORTUNITY!!

Built in 1964