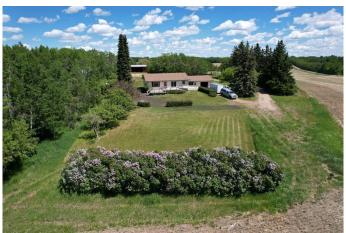

## \$1,244,999

4 Bedroom, 2.00 Bathroom, 1,299 sqft Residential on 15.94 Acres

NONE, Rural Red Deer County, Alberta

THIS LONG ADMIRED HOMESITE NOW **RESIDES ON 15.94 PREMIUM LAKE AND** TOWN VIEW ACRES. Here's your opportunity to own this ideally located acreage with stunning lake, mountain, and town views. The yard sits high above paved Hwy 20 frontage and Central Alberta's most popular tourist-recreation lake destination â€" SYLVAN LAKE. Classic 1964 farmhouse - 1.185 SF 3 bed/2 bath bungalow with partial basement development and single garage attached by breezeway accessible from the front and back yard. The home has a solid layout that could easily be renovated, updated, or moved off to make way for your DREAM HOME on this site. Tiered front deck for entertaining and taking in the incredible views. The landscaped yard has a large shelter belt with mature trees and fruit trees, large lawns and recently constructed driveway and automatic entry gate. Chain-link fenced back yard area for children or pets to safely run and play. Outbuildings include a classic hip roof barn on concrete with power, 40'x56' heated arch rib Quonset on concrete with newer rollup door and welding plug, garden shed and 32'x60' open-faced shed with enclosed end section. 2 privately owned water wells for the house and the yard. Septic has been upgraded with a brand new large capacity tank (holding tank â€" no field currently). Great location - close to golf courses, public boat launch across the road, town, schools and all that Sylvan Lake has to offer. BONUS - annual income includes

#### **Exterior**

Exterior Features Dog Run, Private Yard, Storage

Lot Description Views

Roof Asphalt Shingle

Construction Vinyl Siding

Foundation Poured Concrete