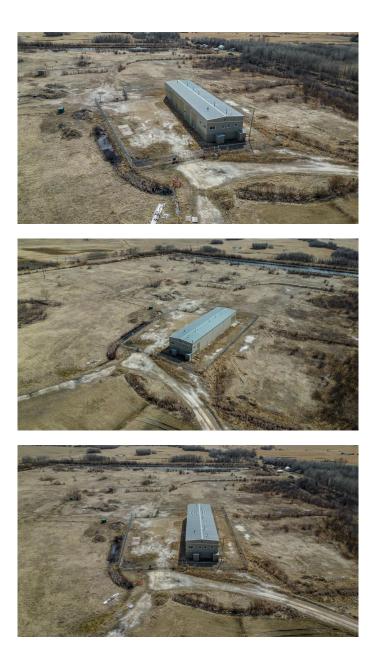

#### \$760,000

0 Bedroom, 0.00 Bathroom, Commercial on 65.59 Acres

NONE, Rural Camrose County, Alberta

Judicial Sale - 65.59 Acres Zoned Rural Industrial - 4km North of Camrose and only 1/2 km off pavement on a good all-weather dead end road. Existing Structure has seen extensive renovation - 6720sqft (40x168 main floor) structure with 720sg +/- of 2nd level office space. Main floor has been compartmentalized with intent for Cannabis Production. Property is serviced by well, septic tank, power and natural gas. Flat land with potential for future development. According to those familiar with the property there are two 5 acre plots with 6" pit run and 2" of road crush gravel, a new 600volt/200amp/3 phase transformer (has not been connected to the building) and a drainage ditch through the property that feeds into a 6.5 million gal dugout on the South end of the property. Great Opportunity to utilize an existing structure with land to expand in the County of Camrose.