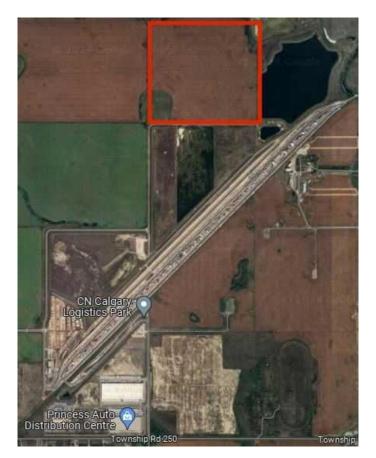

#### \$11,125,000

0 Bedroom, 0.00 Bathroom, Land on 149.26 Acres

NONE, Rural Rocky View County, Alberta

Check out this prime 1/4 section of land just North of the CN 's Calgary Logistics Park in Rocky View County! Situated within the approved Conrich Area Structure Plan and Conrich Station Conceptual Scheme, this land is earmarked for future industrial use. This property offers a fantastic opportunity to build your new office/yard complex or serve as a valuable holding property. The property taxes for industrial developments in Rocky View County are significantly lower than those in the City of Calgary, making an ideal investment with significant potential for future appreciation. Check out this listing today.

### **Community Information**

Address On Twp Rd 252

Subdivision NONE

City Rural Rocky View County

County Rocky View County

Province Alberta

Postal Code T2P 2G7