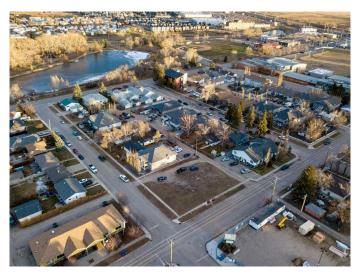

# \$640,000 - 505 2 Street, Strathmore

MLS® #A2135427

#### \$640,000

0 Bedroom, 0.00 Bathroom, Commercial on 0.28 Acres

Downtown\_Strathmore, Strathmore, Alberta

Desirable Downtown Strathmore Land with Potential to Develop Stacked Townhouses, Three Storey Multi Family, Four - Six Storey Multi Use; Feasibility Studies for All Are Available; Excellent Exit Strategies for Sale/Lease Summer '25/'26.

### **Community Information**

| Address     | 505 2 Street        |
|-------------|---------------------|
| Subdivision | Downtown_Strathmore |
| City        | Strathmore          |
| County      | Wheatland County    |
| Province    | Alberta             |
| Postal Code | T1P 1B9             |