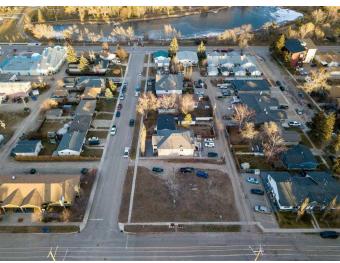

# \$640,000 - 505 2 Street, Strathmore

MLS® #A2135427

#### \$640,000

0 Bedroom, 0.00 Bathroom, Commercial on 0.28 Acres

Downtown\_Strathmore, Strathmore, Alberta

Desirable Downtown Strathmore Land with Potential to Develop Stacked Townhouses, Three Storey Multi Family, Four - Six Storey Multi Use; Feasibility Studies for All Are Available; Excellent Exit Strategies for Sale/Lease Summer '25/'26.

### **Community Information**

| Address     | 505 2 Street        |
|-------------|---------------------|
| Subdivision | Downtown_Strathmore |
| City        | Strathmore          |
| County      | Wheatland County    |
| Province    | Alberta             |
| Postal Code | T1P 1B9             |