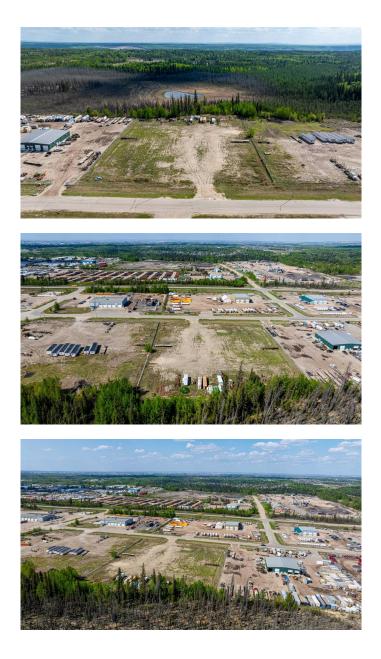

#### \$1,286,400

0 Bedroom, 0.00 Bathroom, Land on 4.02 Acres

Minhas Industrial Park, Rural Grande Prairie No. 1, County of, Alberta

4.02 +/- ACRES STRATEGICALLY LOCATED ON THE SOUTHSIDE OF GRANDE PRAIRIE. AB. THIS FENCED & GRAVELLED (RM-2) INDUSTRIAL ZONING LOT OFFERS DIRECT ACCESS TO HWY.40 WHICH IS THE MAIN ACCESS POINT TO THE VAST **RESOURCES & INDUSTRY SITES IN THE** AREA. CITY WATER & SEWER SERVICES ARE ACCESSIBLE FOR THIS LOT. ECONOMIC INDICATORS ARE SHOWING VERY POSTIIVE TRENDS FOR MANY INDUSTRIES AND NOW MIGHT BE THE TIME TO CONSIDER EXPLORING THE **OPTIONS IN THE AREA WITH LOT SIZES** VARRYING FROM TWO(2) TO TWENTY-TWO(22) ACRES WITH FRONTAGE LOTS AVAILABLE AS WELL THERE ARE NUMEROUS OPTIONS IN THIS DEVELOPMENT TO FIT YOUR NEEDS. VENDOR IS WILLING TO CONSIDER BUILD TO SUIT OPTIONS ON THE PURCHASE & LEASE SIDE. EXISTING INDUSTRIAL FACILITIES & BUILD READY LOTS TO THE SOUTH OF GRANDE PRAIRIE ARE VERY HARD TO FIND AND STREAMLINING LOGISTICS CAN BE A HUGE PLUS FOR YOUR COST OF OPERATIONS. CAN ALSO PROVIDE A GREAT OPTION AS A SECONDARY EQUIPMENT STORAGE OR LAY-DOWN YARD TO COMPLIMENT THE EXISTING INFRASTRUCTURE YOU

## ALREADY HAVE IN PLACE. THIS LOT IS PRICED AT \$320,000.00/ACRE AND READY FOR IMMEDIATE POSSESSION.