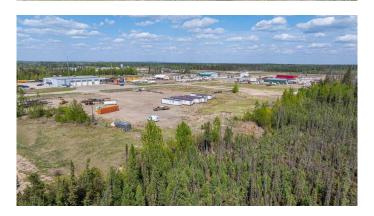

4.95+/- ACRES STRATEGICALLY LOCATED ON THE SOUTHSIDE OF GRANDE PRAIRIE. AB. THIS MEDIUM SIZED FENCED & GRAVELLED (RM-2) INDUSTRIAL ZONING LOT OFFERS DIRECT ACCESS TO HWY.40 WHICH IS THE MAIN ACCESS POINT TO THE VAST RESOURCES & INDUSTRY SITES IN THE AREA. CITY WATER & SEWER SERVICES ARE ACCESSIBLE FOR THIS LOT. ECONOMIC INDICATORS ARE SHOWING VERY POSTIIVE TRENDS FOR MANY INDUSTRIES AND NOW MIGHT BE THE TIME TO CONSIDER EXPLORING THE OPTIONS IN THE AREA WITH LOT SIZES VARRYING FROM TWO(2) UP TO TWENTY-TWO(22) ACRES WITH FRONTAGE LOTS AVAILABLE AS WELL THERE ARE NUMEROUS OPTIONS IN THIS DEVELOPMENT TO FIT YOUR NEEDS. VENDOR IS WILLING TO CONSIDER BUILD TO SUIT OPTIONS ON THE PURCHASE & LEASE SIDE. EXISTING INDUSTRIAL FACILITIES & BUILD READY LOTS TO THE SOUTH OF GRANDE PRAIRIE ARE VERY HARD TO FIND AND STREAMLINING LOGISTICS CAN BE A HUGE PLUS FOR YOUR COST OF OPERATIONS. CAN ALSO PROVIDE A GREAT OPTION AS A SECONDARY EQUIPMENT STORAGE OR LAY-DOWN YARD TO COMPLIMENT THE EXISTING INFRASTRUCTURE YOU

ALREADY HAVE IN PLACE. THIS LOT IS PRICED AT \$310,000.00/ACRE AND READY FOR IMMEDIATE POSSESSION.