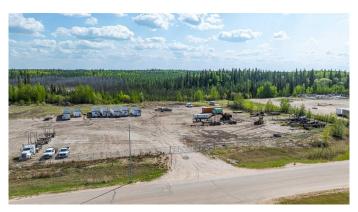

4.95+/- ACRES STRATEGICALLY LOCATED ON THE SOUTHSIDE OF GRANDE PRAIRIE. AB. THIS MEDIUM SIZED FENCED & GRAVELLED (RM-2) INDUSTRIAL ZONING LOT OFFERS DIRECT ACCESS TO HWY.40 WHICH IS THE MAIN ACCESS POINT TO THE VAST RESOURCES & INDUSTRY SITES IN THE AREA. CITY WATER & SEWER SERVICES ARE ACCESSIBLE FOR THIS LOT. ECONOMIC INDICATORS ARE SHOWING VERY POSTIIVE TRENDS FOR MANY INDUSTRIES AND NOW MIGHT BE THE TIME TO CONSIDER EXPLORING THE OPTIONS IN THE AREA WITH LOT SIZES VARRYING FROM TWO(2) UP TO TWENTY-TWO(22) ACRES WITH FRONTAGE LOTS AVAILABLE AS WELL THERE ARE NUMEROUS OPTIONS IN THIS DEVELOPMENT TO FIT YOUR NEEDS. VENDOR IS WILLING TO CONSIDER BUILD TO SUIT OPTIONS ON THE PURCHASE & LEASE SIDE. EXISTING INDUSTRIAL FACILITIES & BUILD READY LOTS TO THE SOUTH OF GRANDE PRAIRIE ARE VERY HARD TO FIND AND STREAMLINING LOGISTICS CAN BE A HUGE PLUS FOR YOUR COST OF OPERATIONS. CAN ALSO PROVIDE A GREAT OPTION AS A SECONDARY EQUIPMENT STORAGE OR LAY-DOWN YARD TO COMPLIMENT THE EXISTING INFRASTRUCTURE YOU

ALREADY HAVE IN PLACE. THIS LOT IS PRICED AT \$310,000.00/ACRE AND READY FOR IMMEDIATE POSSESSION.