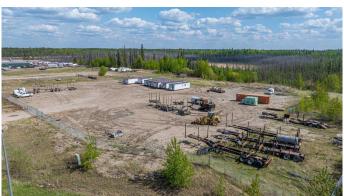

4.95+/- ACRES STRATEGICALLY LOCATED ON THE SOUTHSIDE OF GRANDE PRAIRIE. AB. THIS MEDIUM SIZED FENCED & GRAVELLED (RM-2) INDUSTRIAL ZONING LOT OFFERS DIRECT ACCESS TO HWY.40 WHICH IS THE MAIN ACCESS POINT TO THE VAST RESOURCES & INDUSTRY SITES IN THE AREA. CITY WATER & SEWER SERVICES ARE ACCESSIBLE FOR THIS LOT. ECONOMIC INDICATORS ARE SHOWING VERY POSTIIVE TRENDS FOR MANY INDUSTRIES AND NOW MIGHT BE THE TIME TO CONSIDER EXPLORING THE OPTIONS IN THE AREA WITH LOT SIZES VARRYING FROM TWO(2) UP TO TWENTY-TWO(22) ACRES WITH FRONTAGE LOTS AVAILABLE AS WELL THERE ARE NUMEROUS OPTIONS IN THIS DEVELOPMENT TO FIT YOUR NEEDS. VENDOR IS WILLING TO CONSIDER BUILD TO SUIT OPTIONS ON THE PURCHASE & LEASE SIDE. EXISTING INDUSTRIAL FACILITIES & BUILD READY LOTS TO THE SOUTH OF GRANDE PRAIRIE ARE VERY HARD TO FIND AND STREAMLINING LOGISTICS CAN BE A HUGE PLUS FOR YOUR COST OF OPERATIONS. CAN ALSO PROVIDE A GREAT OPTION AS A SECONDARY EQUIPMENT STORAGE OR LAY-DOWN YARD TO COMPLIMENT THE EXISTING INFRASTRUCTURE YOU

ALREADY HAVE IN PLACE. THIS LOT IS PRICED AT \$310,000.00/ACRE AND READY FOR IMMEDIATE POSSESSION.