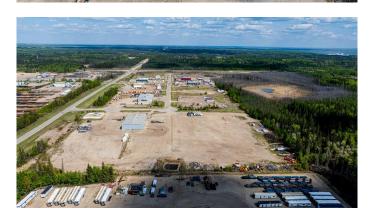

#### \$2,550,000

0 Bedroom, 0.00 Bathroom, Land on 9.34 Acres

Minhas Industrial Park, Rural Grande Prairie No. 1, County of, Alberta

8.5+/- ACRES STRATEGICALLY LOCATED ON THE SOUTHSIDE OF GRANDE PRAIRIE, AB. THIS FENCED & GRAVELLED RM-2 HEAVY INDUSTRIAL ZONING LOT OFFERS DIRECT ACCESS TO HWY.40 WHICH IS THE MAIN ACCESS POINT TO THE VAST **RESOURCES & INDUSTRY SITES IN THE** AREA. CITY WATER & SEWER SERVICES ARE ACCESSIBLE FOR THIS LOT. **ECONOMIC INDICATORS ARE SHOWING** VERY POSTIIVE TRENDS FOR MANY INDUSTRIES AND NOW MIGHT BE THE TIME TO CONSIDER EXPLORING THE OPTIONS IN THE AREA WITH LOT SIZES VARRYING FROM TWO(2) TO TWENTY-TWO(22) ACRES AND FRONTAGE LOTS AVAILABLE AS WELL THERE ARE NUMEROUS OPTIONS IN THIS DEVELOPMENT TO FIT YOUR NEEDS. VENDOR IS WILLING TO CONSIDER BUILD TO SUIT OPTIONS ON THE PURCHASE & LEASE SIDE. EXISTING INDUSTRIAL FACILITIES & BUILD READY LOTS TO THE SOUTH OF GRANDE PRAIRIE ARE VERY HARD TO FIND AND STREAMLINING LOGISTICS CAN BE A HUGE PLUS FOR YOUR COST OF OPERATIONS. CAN ALSO PROVIDE A GREAT OPTION AS A SECONDARY EQUIPMENT STORAGE OR LAY-DOWN YARD TO COMPLIMENT THE EXISTING INFRASTRUCTURE YOU

ALREADY HAVE IN PLACE. THIS LOT IS PRICED AT \$300,000.00/ACRE AND READY FOR IMMEDIATE POSSESSION.