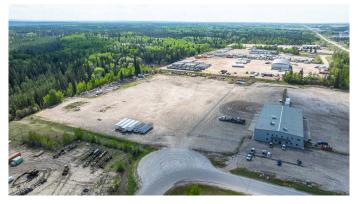

#### \$2,550,000

0 Bedroom, 0.00 Bathroom, Land on 9.34 Acres

Minhas Industrial Park, Rural Grande Prairie No. 1, County of, Alberta

8.5+/- ACRES STRATEGICALLY LOCATED ON THE SOUTHSIDE OF GRANDE PRAIRIE, AB. THIS FENCED & GRAVELLED RM-2 HEAVY INDUSTRIAL ZONING LOT OFFERS DIRECT ACCESS TO HWY.40 WHICH IS THE MAIN ACCESS POINT TO THE VAST **RESOURCES & INDUSTRY SITES IN THE** AREA. CITY WATER & SEWER SERVICES ARE ACCESSIBLE FOR THIS LOT. **ECONOMIC INDICATORS ARE SHOWING** VERY POSTIIVE TRENDS FOR MANY INDUSTRIES AND NOW MIGHT BE THE TIME TO CONSIDER EXPLORING THE OPTIONS IN THE AREA WITH LOT SIZES VARRYING FROM TWO(2) TO TWENTY-TWO(22) ACRES AND FRONTAGE LOTS AVAILABLE AS WELL THERE ARE NUMEROUS OPTIONS IN THIS DEVELOPMENT TO FIT YOUR NEEDS. VENDOR IS WILLING TO CONSIDER BUILD TO SUIT OPTIONS ON THE PURCHASE & LEASE SIDE. EXISTING INDUSTRIAL FACILITIES & BUILD READY LOTS TO THE SOUTH OF GRANDE PRAIRIE ARE VERY HARD TO FIND AND STREAMLINING LOGISTICS CAN BE A HUGE PLUS FOR YOUR COST OF OPERATIONS. CAN ALSO PROVIDE A GREAT OPTION AS A SECONDARY EQUIPMENT STORAGE OR LAY-DOWN YARD TO COMPLIMENT THE EXISTING INFRASTRUCTURE YOU

ALREADY HAVE IN PLACE. THIS LOT IS PRICED AT \$300,000.00/ACRE AND READY FOR IMMEDIATE POSSESSION.