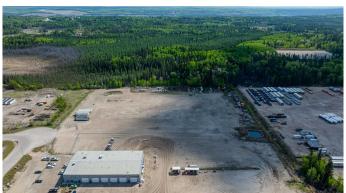

#### \$2,550,000

0 Bedroom, 0.00 Bathroom, Land on 9.34 Acres

Minhas Industrial Park, Rural Grande Prairie No. 1, County of, Alberta

8.5+/- ACRES STRATEGICALLY LOCATED ON THE SOUTHSIDE OF GRANDE PRAIRIE, AB. THIS FENCED & GRAVELLED RM-2 HEAVY INDUSTRIAL ZONING LOT OFFERS DIRECT ACCESS TO HWY.40 WHICH IS THE MAIN ACCESS POINT TO THE VAST **RESOURCES & INDUSTRY SITES IN THE** AREA. CITY WATER & SEWER SERVICES ARE ACCESSIBLE FOR THIS LOT. **ECONOMIC INDICATORS ARE SHOWING** VERY POSTIIVE TRENDS FOR MANY INDUSTRIES AND NOW MIGHT BE THE TIME TO CONSIDER EXPLORING THE OPTIONS IN THE AREA WITH LOT SIZES VARRYING FROM TWO(2) TO TWENTY-TWO(22) ACRES AND FRONTAGE LOTS AVAILABLE AS WELL THERE ARE NUMEROUS OPTIONS IN THIS DEVELOPMENT TO FIT YOUR NEEDS. VENDOR IS WILLING TO CONSIDER BUILD TO SUIT OPTIONS ON THE PURCHASE & LEASE SIDE. EXISTING INDUSTRIAL FACILITIES & BUILD READY LOTS TO THE SOUTH OF GRANDE PRAIRIE ARE VERY HARD TO FIND AND STREAMLINING LOGISTICS CAN BE A HUGE PLUS FOR YOUR COST OF OPERATIONS. CAN ALSO PROVIDE A GREAT OPTION AS A SECONDARY EQUIPMENT STORAGE OR LAY-DOWN YARD TO COMPLIMENT THE EXISTING INFRASTRUCTURE YOU

ALREADY HAVE IN PLACE. THIS LOT IS PRICED AT \$300,000.00/ACRE AND READY FOR IMMEDIATE POSSESSION.