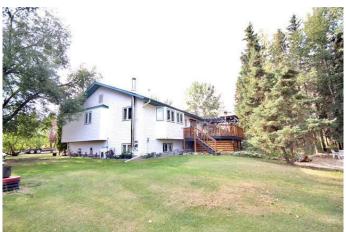

#### \$529,000

5 Bedroom, 3.00 Bathroom, 1,058 sqft Residential on 10.11 Acres

NONE, Rural Athabasca County, Alberta

Click brochure link for more details\*\* Deck 16'x30' new in 2019. Hot Tub included in sale, pool table and accessories included. Fridge and stove new in 2019, Dishwasher 2023, wood stove and natural gas furnace. Gas water heater new in 2021. Has water softener. 3 wells on property. Mature trees planted in 1993. Apple, cherry trees and raspberries. 60'x200' garden spot. Bye level split. 2 car garage 24'x30'. Wood basement. Air conditioning unit goes with the house.