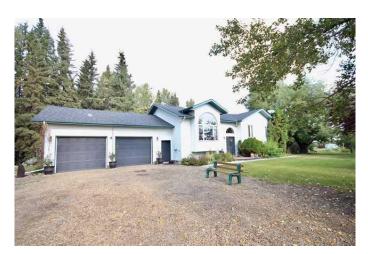

#### \$529,000

5 Bedroom, 3.00 Bathroom, 1,058 sqft Residential on 10.11 Acres

NONE, Rural Athabasca County, Alberta

Click brochure link for more details\*\* Deck 16'x30' new in 2019. Hot Tub included in sale, pool table and accessories included. Fridge and stove new in 2019, Dishwasher 2023, wood stove and natural gas furnace. Gas water heater new in 2021. Has water softener. 3 wells on property. Mature trees planted in 1993. Apple, cherry trees and raspberries. 60'x200' garden spot. Bye level split. 2 car garage 24'x30'. Wood basement. Air conditioning unit goes with the house.

## **Essential Information**

|                | The second s |
|----------------|----------------------------------------------------------------------------------------------------------------|
| MLS® #         | A2134676                                                                                                       |
| Price          | \$529,000                                                                                                      |
| Bedrooms       | 5                                                                                                              |
| Bathrooms      | 3.00                                                                                                           |
| Full Baths     | 3                                                                                                              |
| Square Footage | 1,058                                                                                                          |
| Acres          | 10.11                                                                                                          |
| Year Built     | 1993                                                                                                           |
| Туре           | Residential                                                                                                    |
| Sub-Type       | Detached                                                                                                       |
| Style          | Acreage with Residence, Bi-Level                                                                               |
| Status         | Active                                                                                                         |